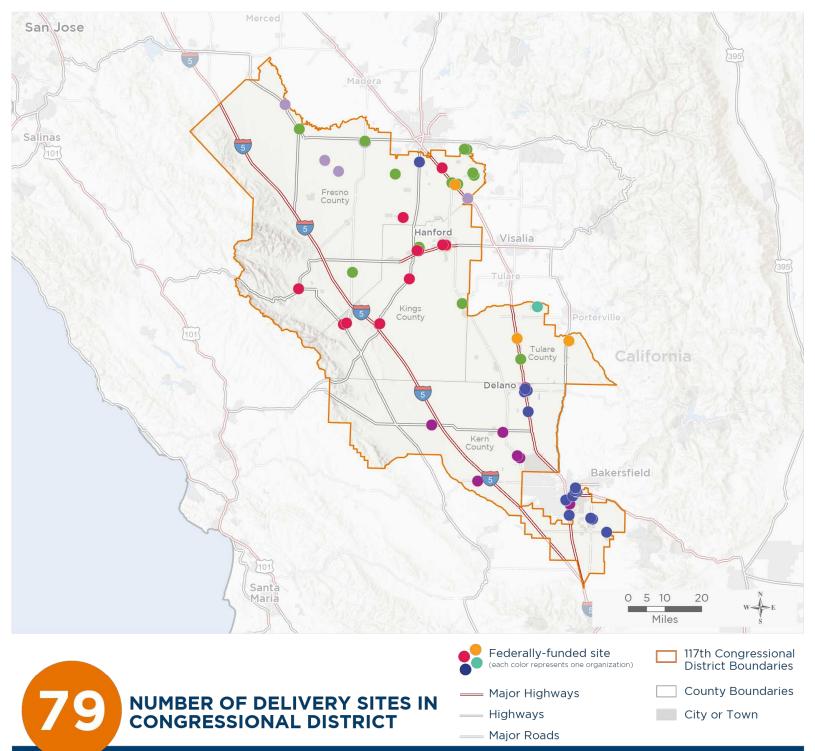

## **Representative David Valadao** 117th United States Congress

California's **21**st Congressional District

The 7 federally-funded health center organizations with a presence in California's 21st Congressional District leverage **\$81,862,846** in federal investments to serve **677,337** patients.

Notes | Delivery sites represent locations of organizations funded by the federal Health Center Program. Some locations may overlap due to scale or may otherwise not be visible when mapped. Federal investments represent the total funding from the federal Health Center Program to grantees with a presence in the state in 2019.

Sources | Federally-Funded Delivery Site Locations: data.HRSA.gov, November 16, 2020. Health Center Patients and Federal Funding | 2019 Uniform Data System, Bureau of Primary Health Care, HRSA.

© National Association of Community Health Centers, 2021. For more information, please contact federalaffairs@nachc.org.

## NUMBER OF DELIVERY SITES IN CONGRESSIONAL DISTRICT

(main organization in bold)