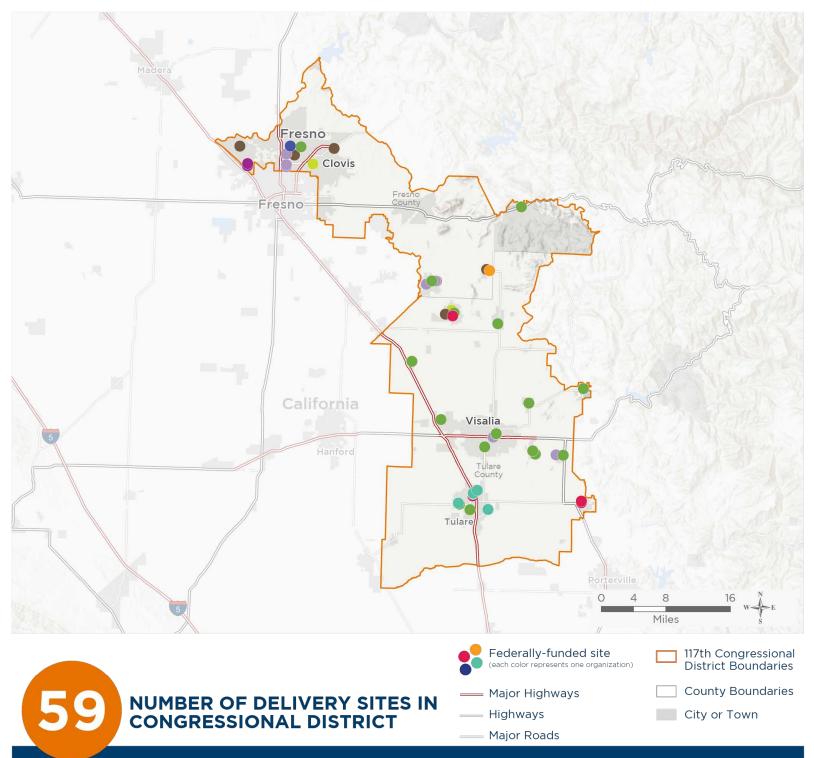

# **Representative Devin Nunes** 117th United States Congress

California's **22ND** Congressional District

The 9 federally-funded health center organizations with a presence in California's 22nd Congressional District leverage **\$89,058,071** in federal investments to serve **737,869** patients.

## NUMBER OF DELIVERY SITES IN CONGRESSIONAL DISTRICT

(main organization in bold)