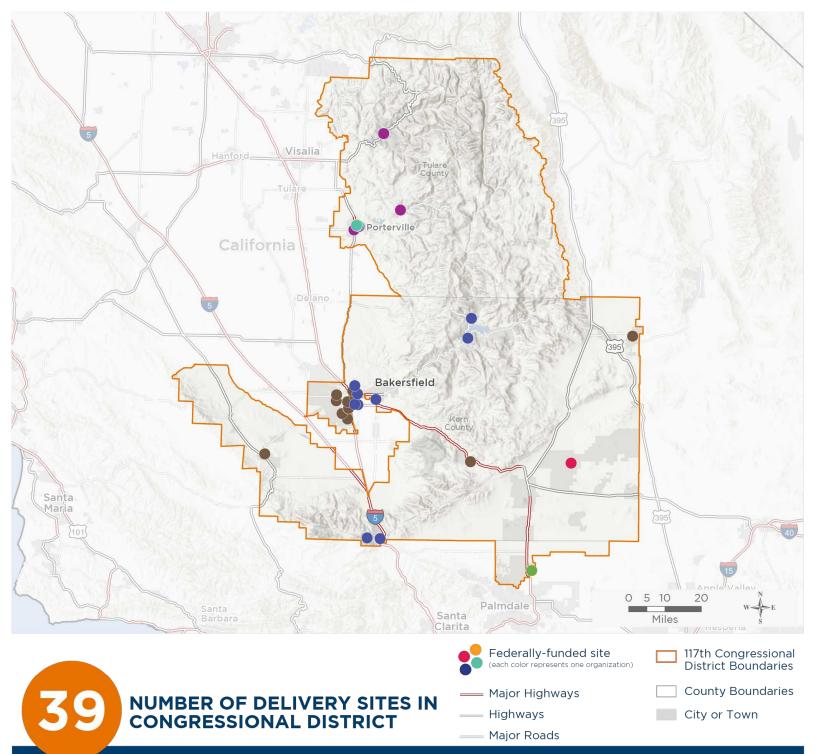

# **Representative Kevin McCarthy** 117th United States Congress

NATIONAL ASSOCIATION OF Community Health Centers

California's **23**<sub>RD</sub> Congressional District

The 8 federally-funded health center organizations with a presence in California's 23rd Congressional District leverage **\$81,914,131** in federal investments to serve **692,351** patients.

Notes | Delivery sites represent locations of organizations funded by the federal Health Center Program. Some locations may overlap due to scale or may otherwise not be visible when mapped. Federal investments represent the total funding from the federal Health Center Program to grantees with a presence in the state in 2019.

Sources | Federally-Funded Delivery Site Locations: data.HRSA.gov, November 16, 2020. Health Center Patients and Federal Funding | 2019 Uniform Data System, Bureau of Primary Health Care, HRSA.

© National Association of Community Health Centers, 2021. For more information, please contact federalaffairs@nachc.org.

## NUMBER OF DELIVERY SITES IN CONGRESSIONAL DISTRICT

(main organization in bold)