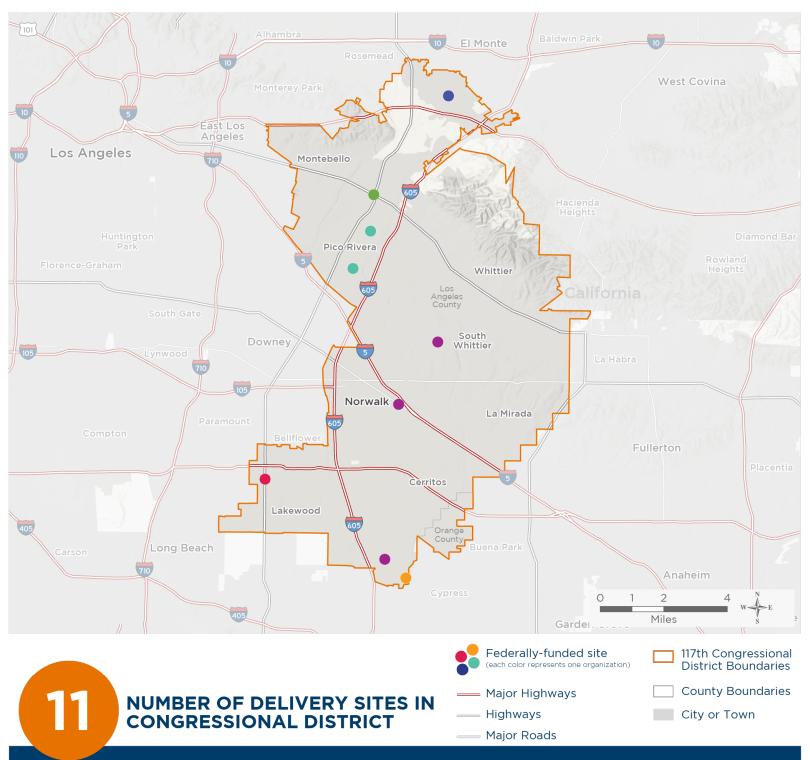

## Representative Linda Sánchez

117th United States Congress

California's 38тн Congressional District

The 6 federally-funded health center organizations with a presence in California's 38th Congressional District leverage \$36,223,091 in federal investments to serve 367,848 patients.

Notes | Delivery sites represent locations of organizations funded by the federal Health Center Program. Some locations may overlap due to scale or may otherwise not be visible when mapped. Federal investments represent the total funding from the federal Health Center Program to grantees with a presence in the state in 2019.

Sources | Federally-Funded Delivery Site Locations: data.HRSA.gov, November 16, 2020. Health Center Patients and Federal Funding | 2019 Uniform Data System, Bureau of Primary Health Care, HRSA.