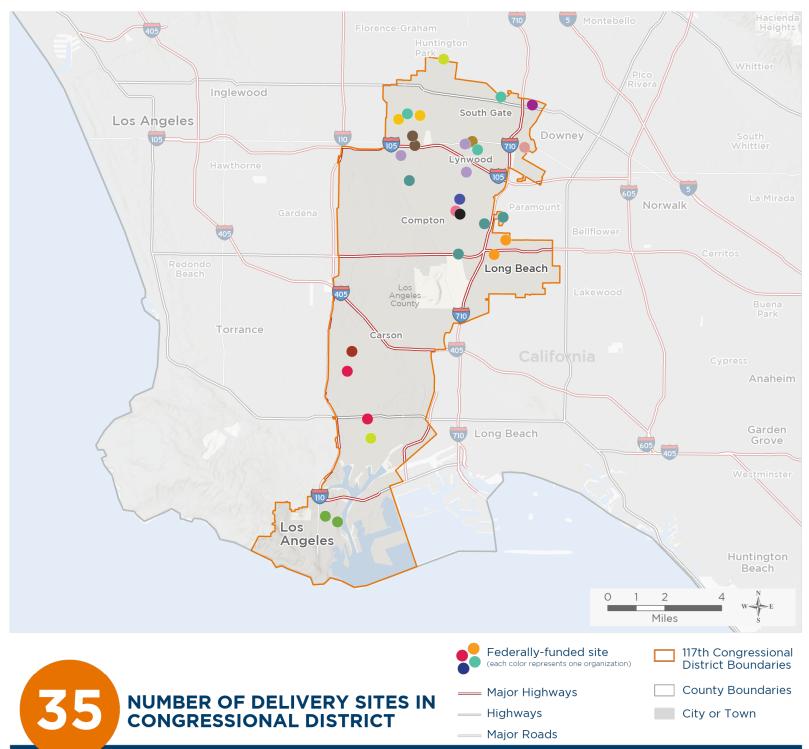

## **Representative Nanette Barragán** 117th United States Congress

NATIONAL ASSOCIATION OF

Community Health Centers

California's 44тн Congressional District

The 17 federally-funded health center organizations with a presence in California's 44th Congressional District leverage **\$78,178,809** in federal investments to serve **687,442** patients.

Notes | Delivery sites represent locations of organizations funded by the federal Health Center Program. Some locations may overlap due to scale or may otherwise not be visible when mapped. Federal investments represent the total funding from the federal Health Center Program to grantees with a presence in the state in 2019.

Sources | Federally-Funded Delivery Site Locations: data.HRSA.gov, November 16, 2020. Health Center Patients and Federal Funding | 2019 Uniform Data System, Bureau of Primary Health Care, HRSA.

© National Association of Community Health Centers, 2021. For more information, please contact federalaffairs@nachc.org.

#### NUMBER OF DELIVERY SITES IN CONGRESSIONAL DISTRICT

(main organization in bold)