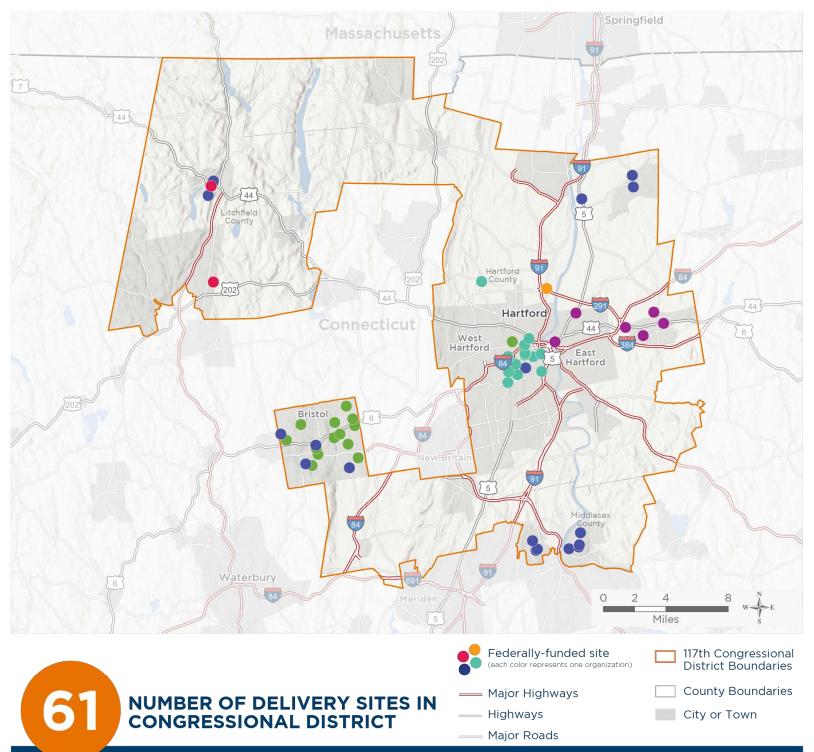

# **Representative John B Larson** 117th United States Congress

Connecticut's 1<sub>st</sub> Congressional District

The 6 federally-funded health center organizations with a presence in Connecticut's 1st Congressional District leverage \$26,076,939 in federal investments to serve 177,905 patients.

Notes | Delivery sites represent locations of organizations funded by the federal Health Center Program. Some locations may overlap due to scale or may otherwise not be visible when mapped. Federal investments represent the total funding from the federal Health Center Program to grantees with a presence in the state in 2019.

Sources | Federally-Funded Delivery Site Locations: data.HRSA.gov, November 16, 2020. Health Center Patients and Federal Funding | 2019 Uniform Data System, Bureau of Primary Health Care, HRSA.

© National Association of Community Health Centers, 2021. For more information, please contact federalaffairs@nachc.org.

## NUMBER OF DELIVERY SITES IN CONGRESSIONAL DISTRICT

(main organization in bold)