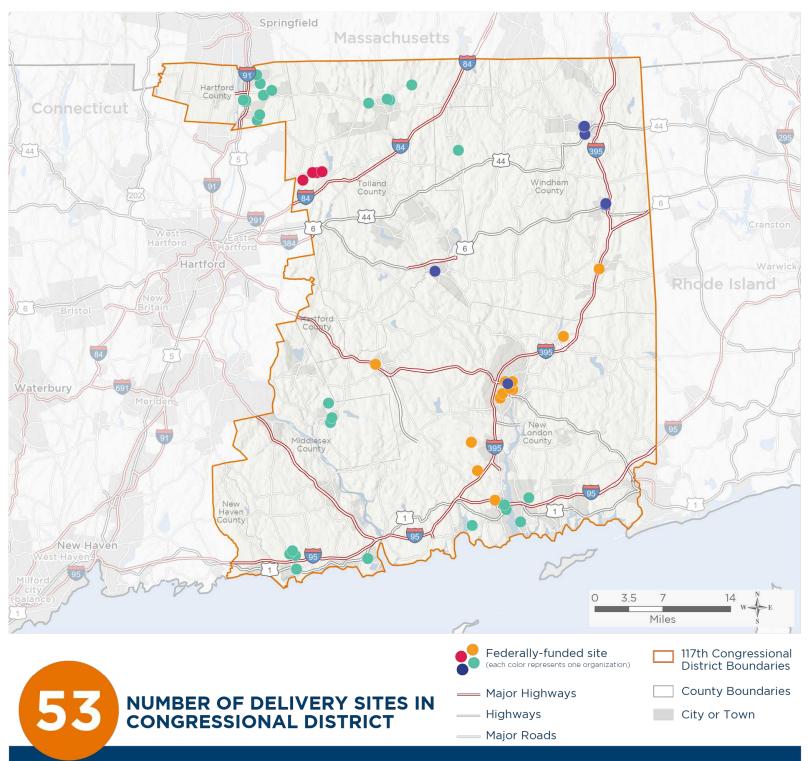

### Representative Joe Courtney

117th United States Congress

Connecticut's 2ND Congressional District

The 4 federally-funded health center organizations with a presence in Connecticut's 2nd Congressional District leverage \$17,887,311 in federal investments to serve 163,370 patients.

Notes | Delivery sites represent locations of organizations funded by the federal Health Center Program. Some locations may overlap due to scale or may otherwise not be visible when mapped. Federal investments represent the total funding from the federal Health Center Program to grantees with a presence in the state in 2019.

Sources | Federally-Funded Delivery Site Locations: data.HRSA.gov, November 16, 2020. Health Center Patients and Federal Funding | 2019 Uniform Data System, Bureau of Primary Health Care, HRSA.

### NUMBER OF DELIVERY SITES IN CONGRESSIONAL DISTRICT

(main organization in bold)