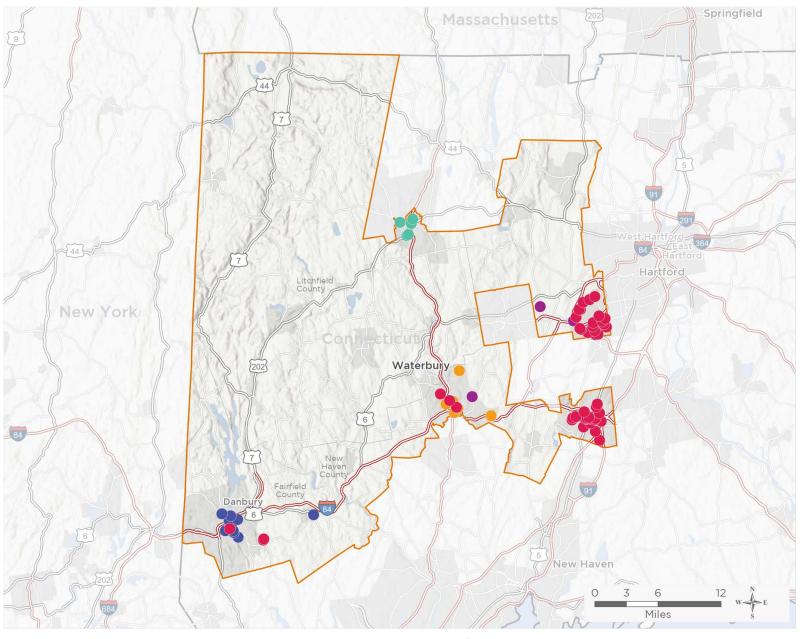

## Representative Jahana Hayes

117th United States Congress

Connecticut's 5<sub>TH</sub> Congressional District

The 5 federally-funded health center organizations with a presence in Connecticut's 5th Congressional District leverage \$19,084,952 in federal investments to serve 156,282 patients.

Notes | Delivery sites represent locations of organizations funded by the federal Health Center Program. Some locations may overlap due to scale or may otherwise not be visible when mapped. Federal investments represent the total funding from the federal Health Center Program to grantees with a presence in the state in 2019.

Sources | Federally-Funded Delivery Site Locations: data.HRSA.gov, November 16, 2020. Health Center Patients and Federal Funding | 2019 Uniform Data System, Bureau of Primary Health Care, HRSA.