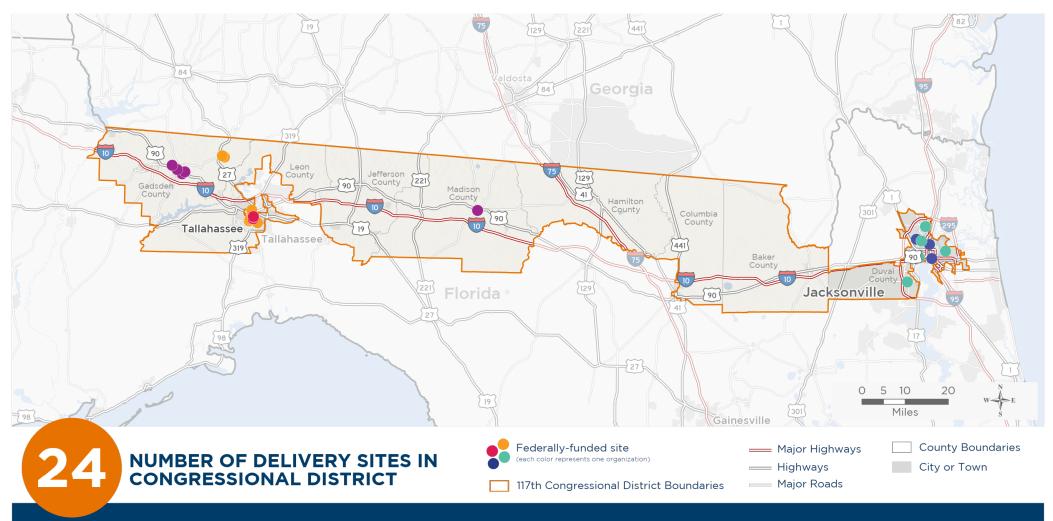

# Representative Al Lawson 117th United States Congress

Florida's  $5_{TH}$  Congressional District

The 5 federally-funded health center organizations with a presence in Florida's 5th Congressional District leverage \$17,675,919 in federal investments to serve 64,216 patients.

Notes | Delivery sites represent locations of organizations funded by the federal Health Center Program. Some locations may overlap due to scale or may otherwise not be visible when mapped.

Federal investments represent the total funding from the federal Health Center Program to grantees with a presence in the state in 2019.

Sources | Federally-Funded Delivery Site Locations: data.HRSA.gov, November 16, 2020. Health Center Patients and Federal Funding | 2019 Uniform Data System, Bureau of Primary Health Care, HRSA.