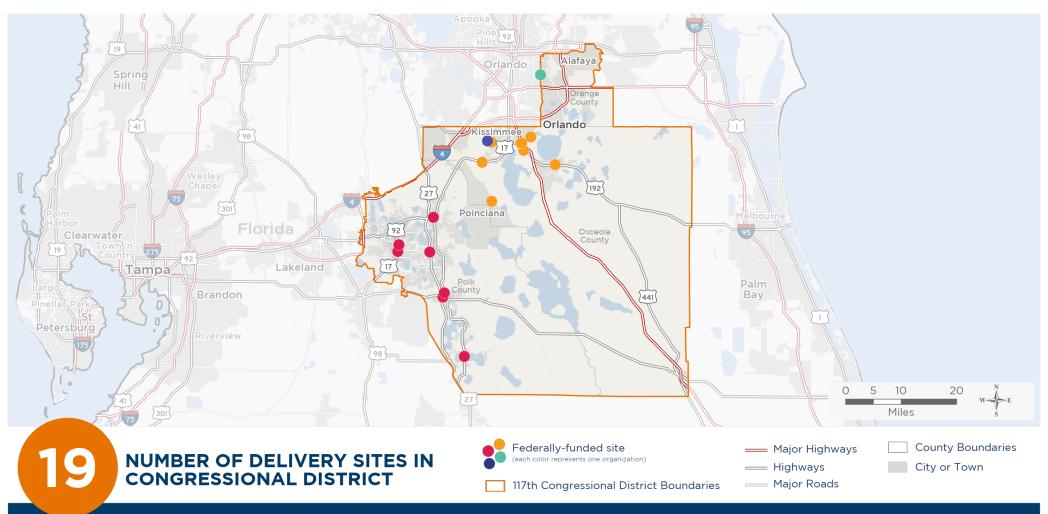

## Representative Darren Soto 117th United States Congress

Florida's 9тн Congressional District

# The 4 federally-funded health center organizations with a presence in Florida's 9th Congressional District leverage \$23,064,007 in federal investments to serve 141,110 patients.

Notes | Delivery sites represent locations of organizations funded by the federal Health Center Program. Some locations may overlap due to scale or may otherwise not be visible when mapped. Federal investments represent the total funding from the federal Health Center Program to grantees with a presence in the state in 2019.

> Sources | Federally-Funded Delivery Site Locations: data.HRSA.gov, November 16, 2020. Health Center Patients and Federal Funding | 2019 Uniform Data System, Bureau of Primary Health Care, HRSA.

#### CENTRAL FLORIDA FAMILY HEALTH CENTER, INC.

Central FL Family Health Center-Hoffner - 5449 S Semoran Blvd Orlando, FL 32822-1722

#### CENTRAL FLORIDA HEALTH CARE, INC.

CFHC Dundee Primary Care - 916 Dundee Rd Dundee, FL 33838-4198 CFHC Frostproof Primary Care - 109 W Wall St Frostproof, FL 33843-2043 CFHC Haines City Primary Care - 705 Ingraham Ave Haines City, FL 33844-4327 CFHC Lake Wales Human Services - 225 Lincoln Ave Lake Wales, FL 33853-3546 CFHC Lake Wales Primary Care - 305 W Central Ave Lake Wales, FL 33853-4015 CFHC Winter Haven Primary Care - 1514 1st St N Winter Haven, FL 33881-2476 CFHC Winter Haven Women and Children - 201 Magnolia Ave SW Winter Haven, FL 33880-2943 Mobile Unit 2 - 705 Ingraham Ave Haines City, FL 33844-4327

#### HEALTH CARE CENTER FOR THE HOMELESS, INC.

Community Hope Center - 2198 Four Winds Blvd Kissimmee, FL 34746-5957

#### PRIMARY CARE MEDICAL SERVICES OF POINCIANA, INC.

Osceola Community Health Services @ Council on Aging - 700 Generation Pt Kissimmee, FL 34744-5957 Osceola Community Health Services @ Mobile Health Care - 1877 Fortune Rd Kissimmee, FL 34744-4428 Osceola Community Health Services at Buenaventura Lakes - 2622 Simpson Rd Kissimmee, FL 34744-4674 Osceola Community Health Services at Cameron Preserve - 4303 Cameron Preserve Cir Kissimmee, FL 34746-6304 Osceola Community Health Services at Intercession City - 1703 Business Center Ln Kissimmee, FL 34758-1801 Osceola Community Health Services at Poinciana - 109 N Doverplum Ave Kissimmee, FL 34758-3309 Osceola Community Health Services at St. Cloud - 1050 Grape Ave Saint Cloud, FL 34769-3965 Osceola Community Health Services at Stadium Place - 1501 Bill Beck Blvd Kissimmee, FL 34744-9516 Osceola Community Health Services Dental - 1875 Fortune Rd Kissimmee, FL 34744-4428