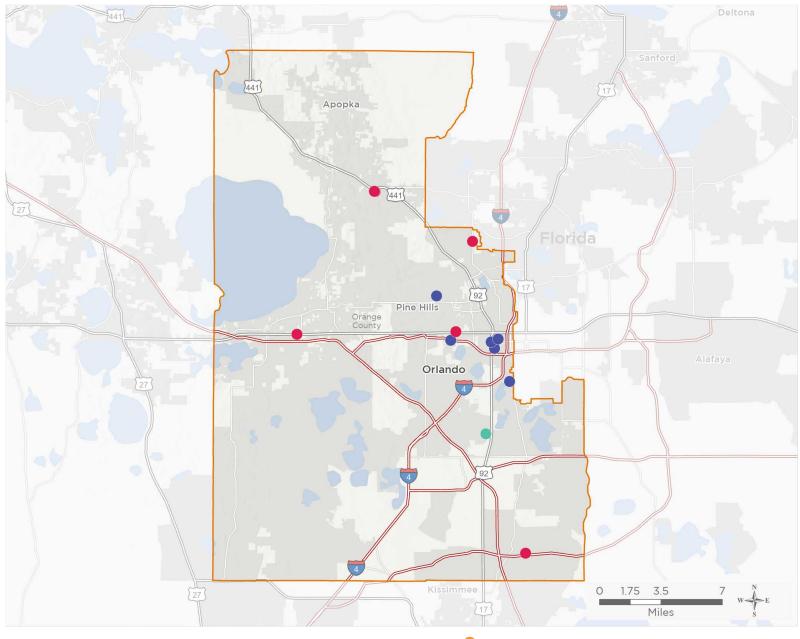

### **Representative Val Demings**

117th United States Congress

Florida's 10<sub>TH</sub> Congressional District

The 3 federally-funded health center organizations with a presence in Florida's 10th Congressional District leverage \$19,865,830 in federal investments to serve 129,803 patients.

Notes | Delivery sites represent locations of organizations funded by the federal Health Center Program. Some locations may overlap due to scale or may otherwise not be visible when mapped. Federal investments represent the total funding from the federal Health Center Program to grantees with a presence in the state in 2019.

Sources | Federally-Funded Delivery Site Locations: data.HRSA.gov, November 16, 2020. Health Center Patients and Federal Funding | 2019 Uniform Data System, Bureau of Primary Health Care, HRSA.