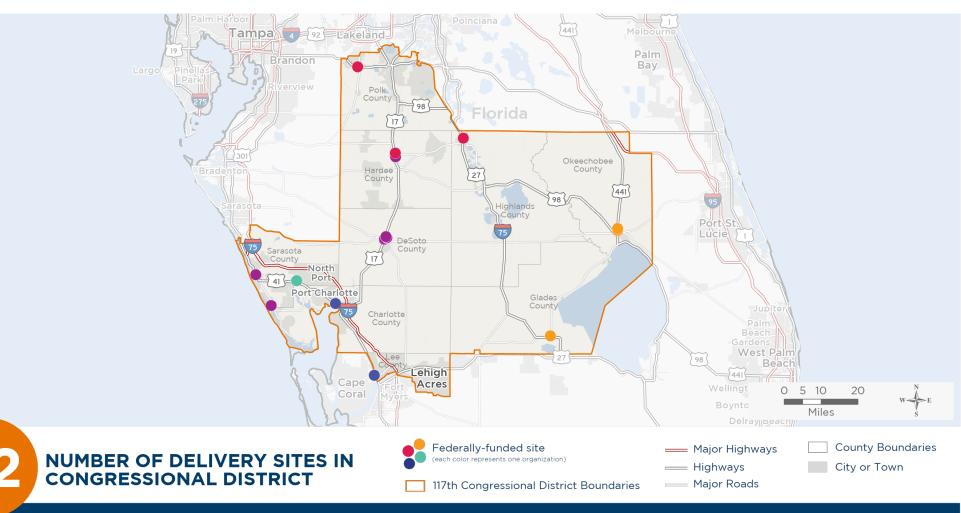

# **Representative Greg Steube** 117th United States Congress

Florida's 17тн Congressional District

The 5 federally-funded health center organizations with a presence in Florida's 17th Congressional District leverage \$39,887,433 in federal investments to serve 330,182 patients.

Notes | Delivery sites represent locations of organizations funded by the federal Health Center Program. Some locations may overlap due to scale or may otherwise not be visible when mapped. Federal investments represent the total funding from the federal Health Center Program to grantees with a presence in the state in 2019.

> Sources | Federally-Funded Delivery Site Locations: data.HRSA.gov, November 16, 2020. Health Center Patients and Federal Funding | 2019 Uniform Data System, Bureau of Primary Health Care, HRSA.