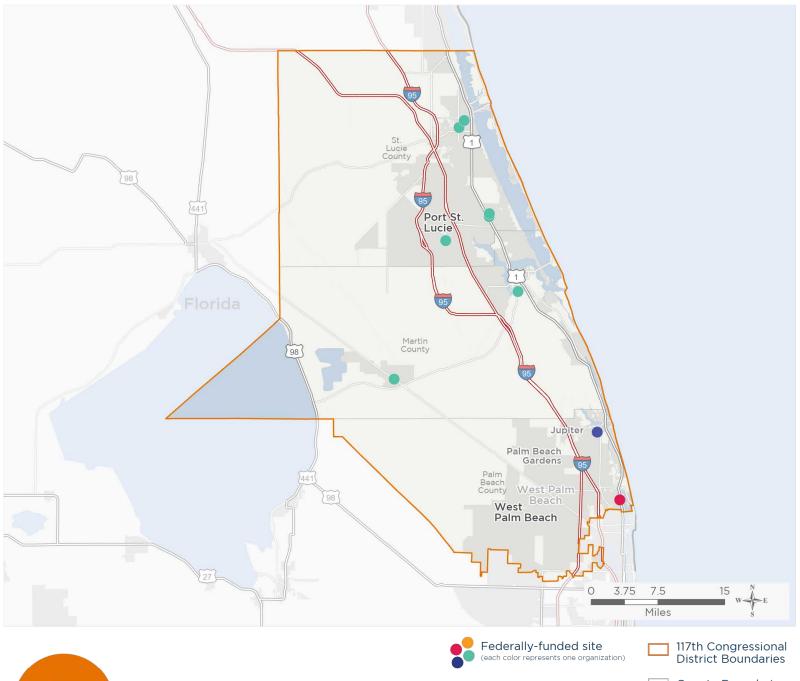

## **Representative Brian Mast**

117th United States Congress

Florida's 18<sub>TH</sub> Congressional District

The 3 federally-funded health center organizations with a presence in Florida's 18th Congressional District leverage \$19,108,448 in federal investments to serve 115,850 patients.

NUMBER OF DELIVERY SITES IN CONGRESSIONAL DISTRICT

Major Highways

**County Boundaries** 

Highways Major Roads

City or Town

Notes | Delivery sites represent locations of organizations funded by the federal Health Center Program. Some locations may overlap due to scale or may otherwise not be visible when mapped. Federal investments represent the total funding from the federal Health Center Program to grantees with a presence in the state in 2019.

Sources | Federally-Funded Delivery Site Locations: data.HRSA.gov, November 16, 2020. Health Center Patients and Federal Funding | 2019 Uniform Data System, Bureau of Primary Health Care, HRSA.

## NUMBER OF DELIVERY SITES IN CONGRESSIONAL DISTRICT

(main organization in bold)

FLORIDA COMMUNITY HEALTH CENTERS, INC.

Florida Community Health Center - Darwin Square - 3235 SW Port St Lucie Blvd Ste 105 Port St Lucie, FL 34953-3405 Florida Community Health Center - Stuart - 3441 SE Willoughby Blvd Stuart, FL 34994-5060 Ft. Pierce Community Health Ctr - 1505 Delaware Ave Fort Pierce, FL 34950-3975 Grace Women's Health Center - 2402 Frist Blvd Ste 202 Fort Pierce, FL 34950-4838 Indiantown Community Health Ctr - 15858 SW Warfield Blvd Indiantown, FL 34956-3513 Port St. Lucie Childrens Hc - 1701 SE Hillmoor Dr Ste 19 Port Saint Lucie, FL 34952-7552 Port St. Lucie Women & Children - 1871 SE Tiffany Ave Ste 200 Port St Lucie, FL 34952-7585

FOUNDCARE INC.

FoundCare - North Palm Beach - 840 US Highway 1 Ste 120 North Palm Beach, FL 33408-3858

HEALTH CARE DISTRICT OF PALM BEACH COUNTY

C.L. Brumback Primary Care Clinic-Jupiter - 411 W Indiantown Rd Jupiter, FL 33458-3538