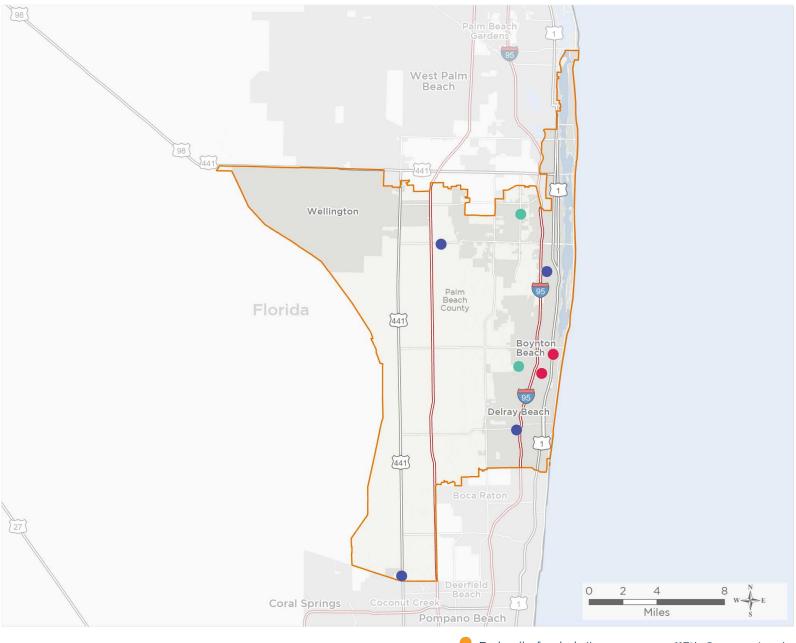

8

NUMBER OF DELIVERY SITES IN CONGRESSIONAL DISTRICT

Federally-funded site
(each color represents one organization)

Major Highways

Highways

Major Roads

117th Congressional District Boundaries

County Boundaries

ghways City or Town

Notes | Delivery sites represent locations of organizations funded by the federal Health Center Program. Some locations may overlap due to scale or may otherwise not be visible when mapped. Federal investments represent the total funding from the federal Health Center Program to grantees with a presence in the state in 2019.

## NUMBER OF DELIVERY SITES IN CONGRESSIONAL DISTRICT

(main organization in bold)

FOUNDCARE INC.

FoundCare Boynton Beach - 1901 S Congress Ave Ste 100 Boynton Beach, FL 33426-6556 FoundCare Health Center - 2330 S Congress Ave West Palm Beach, FL 33406-7608

GENESIS COMMUNITY HEALTH, INC.

Genesis Community Health-Boynton Dental Clinic - 2623 S Seacrest Blvd Ste 112 Boynton Beach, FL 33435-7531 Genesis Community Health-Boynton Medical - 709 S Federal Hwy Ste 3 Boynton Beach, FL 33435-5610

HEALTH CARE DISTRICT OF PALM BEACH COUNTY

C.L. Brumback Primary Care Clinic-Delray - 225 S Congress Ave Delray Beach, FL 33445-4616

C.L. Brumback Primary Care Clinic-Lake Worth - 7408 Lake Worth Rd Lake Worth, FL 33467-2502

C.L. Brumback Primary Care Clinic-Lantana - 1250 Southwinds Dr Lantana, FL 33462-1459

CL Brumback Primary Care Clinic - Boca Raton - 23123 State Road 7 Ste 108 Boca Raton, FL 33428-5489