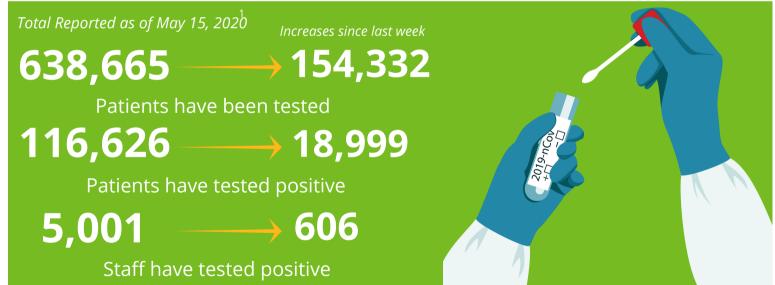

#### NATIONAL FINDINGS ON HEALTH CENTERS' RESPONSE TO COVID-19

As of May 15, 2020

The Health Resources and Services Administration is surveying health centers weekly to track their COVID-19 response and their patient and staff impacts. 74% (1,028) of health centers responded this week. Their results present a snapshot of an unprecedented and evolving situation.

1.Total reported refers to the number of respondents since the survey period starting on April 3, 2020.

2. Visits refers to all visits regardless of service type (e.g. medical, dental, behavioral health, etc.), including virtual visits.