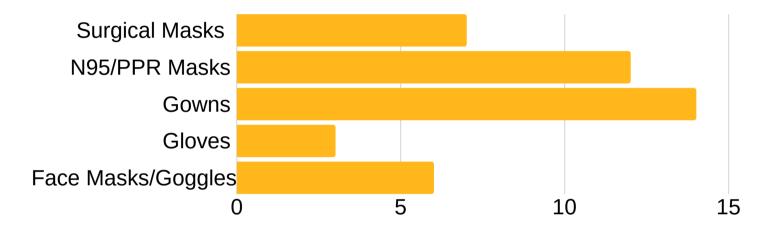

### Health Centers' Access to Personal Protective **Equipment (PPE) Improving, But Needs Remain**

% of health centers that may run out of personal protective equipment (PPE) items after next week

**COVID-19 Results in Extreme Challenges to Health Center** Operations, Staffing, and Budgets. This Week: