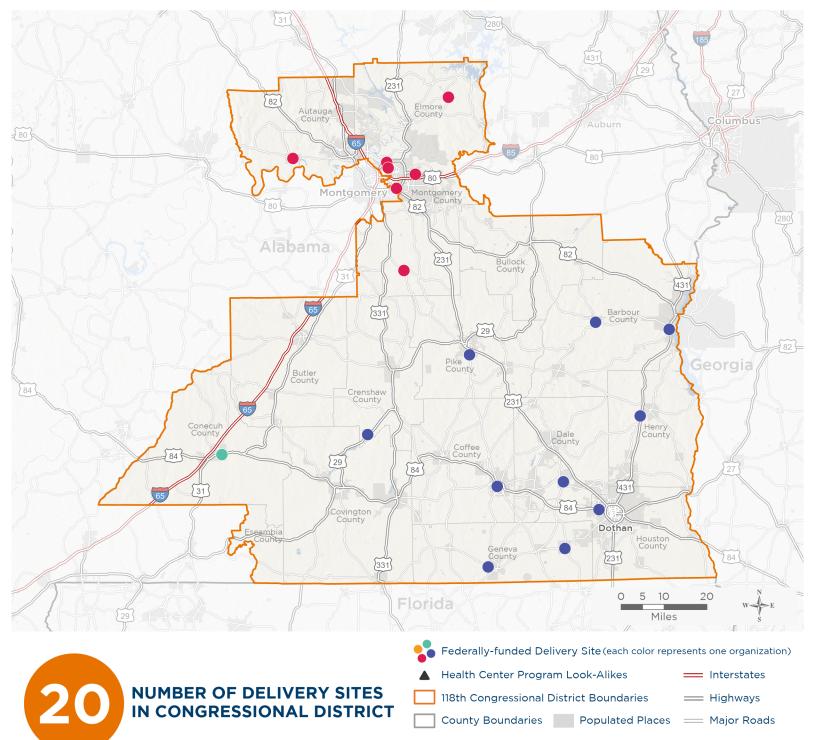

### NUMBER OF DELIVERY SITES IN CONGRESSIONAL DISTRICT

(main organization in bold)

#### FRANKLIN PRIMARY HEALTH CENTER, INC.

Evergreen Family Medical Center | 316 S Main St Evergreen, AL 36401-3325 Franklin Evergreen Family Health Center | 100 Edwina St Evergreen, AL 36401-3319

#### HEALTH SERVICES, (INC)

Autaugaville Family Health Center | 203 N Taylor St Autaugaville, AL 36003-2663 Chisholm Family Health Center | 100 E Vandiver Blvd Montgomery, AL 36110-1812 Eclectic Family Health Center | 30 Main St Eclectic, AL 36024-5614 Gateway Family Health Center | 2905 E South Blvd Montgomery, AL 36116-2501 Health Services, Inc. Montgomery Community Response Unit | 2905 E South Blvd Montgomery, AL 36107-1055 Highland Gardens School Based Health Center | 2801 Willena Ave Montgomery, AL 36107-1055 Montgomery East Family Health Center | 309 Saint Lukes Dr Montgomery, AL 36117-7109 Ramer Family Health Center | 5422 State Highway 94 Ramer, AL 36069-5008

### SOUTHEAST ALABAMA RURAL HEALTH ASSOCIATE

Abbeville Family Health Center | 615 Ozark Rd Abbeville, AL 36310-2629 Clayton Family Health Center | 7 Western Byp Clayton, AL 36016-2013 Dothan Family Health Center | 4300 W Main St STE 300 Dothan, AL 36305-1313 Dozier Family Health Center | 18131 Dozier Hwy Dozier, AL 36028-2719 Enterprise Children's Center And Family Medicine | 105 E Watts St Enterprise, AL 36330-2511 Eufaula Family Health Center | 23 Veterans Blvd Eufaula, AL 36027-4444 Geneva Family Health Center A | 100 W Lake Professional Park, Ste 3 Geneva, AL 36340-1200 Newton Family Health Center | 193 Oates Dr Newton, AL 36352-4312 SARHA Doctors Center | 1412 Elba Hwy Troy, AL 36079-6020 Slocomb Family Health Center | 162 S Dalton St Slocomb, AL 36375-5669