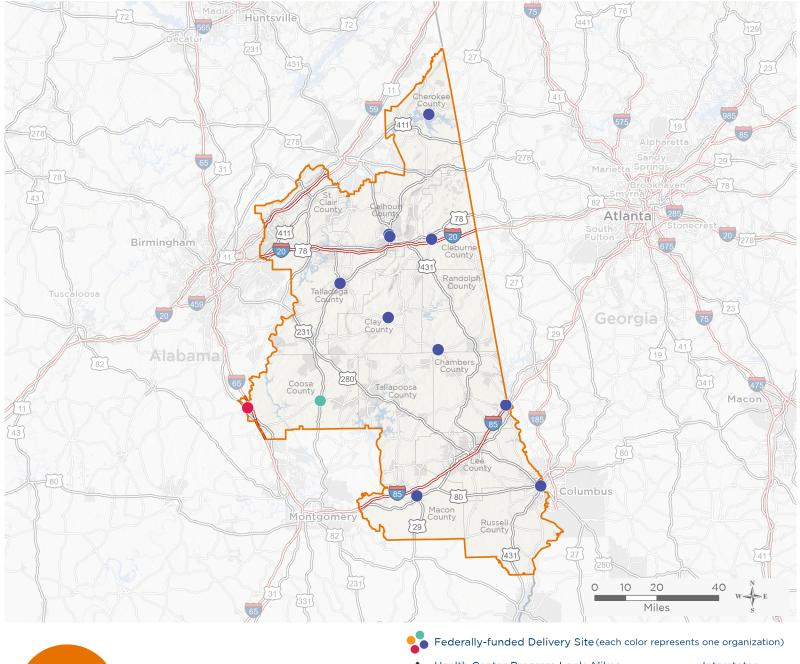

12

NUMBER OF DELIVERY SITES IN CONGRESSIONAL DISTRICT

Federally-funded Delivery Site (each color represents one organization)

Health Center Program Look-Alikes — Interstates

118th Congressional District Boundaries — Highways

County Boundaries — Populated Places — Major Roads

Notes | Delivery sites represent locations of organizations funded by the federal Health Center Program. Health Center Program Look-Alikes are community-based health care providers that meet the requirements of the HRSA Health Center Program, but do not receive Health Center Program funding. Some locations may overlap due to scale or may otherwise not be visible when mapped. Federal investments represent the total funding from the federal Health Center Program to grantees with a presence in the state in 2021.

## NUMBER OF DELIVERY SITES IN CONGRESSIONAL DISTRICT

(main organization in bold)

ALTAPOINTE HEALTH SYSTEMS INC

Accordia Health - Rockford | 9518 US Highway 231 Rockford, AL 35136-5214

HEALTH SERVICES, (INC)

Clanton Family Health Center | 107 Medical Center Dr Clanton, AL 35045-2331

QUALITY OF LIFE HEALTH SERVICES INC

Anniston Quality Health Care | 1316 Noble St Anniston, AL 36201-4643

Calhoun Quality Health Care | 601 Leighton Ave Anniston, AL 36207-5743

Chambers Quality Health Care | 34 Veterans Memorial Pkwy Lanett, AL 36863-2840

Cherokee Quality Health Care | 4055 AL Highway 9 Cedar Bluff, AL 35959-5099

Clay Quality Health Care | 40745 Highway 77 Ashland, AL 36251-4807

Cleburne Quality Health Care | 64 Giles St Heflin, AL 36264-1738

Susie E. Allen Health Center | 1502 11th Ave Phenix City, AL 36867-4905

Talladega Quality Health Care | 110 Spring St N Talladega, AL 35160-2040

Tuskegee Quality Health Care | 1201 Notasulga Rd Tuskegee, AL 36083-7131

Wadley Cornerstone Clinic | 203 Tallapoosa St Wadley, AL 36276-4215