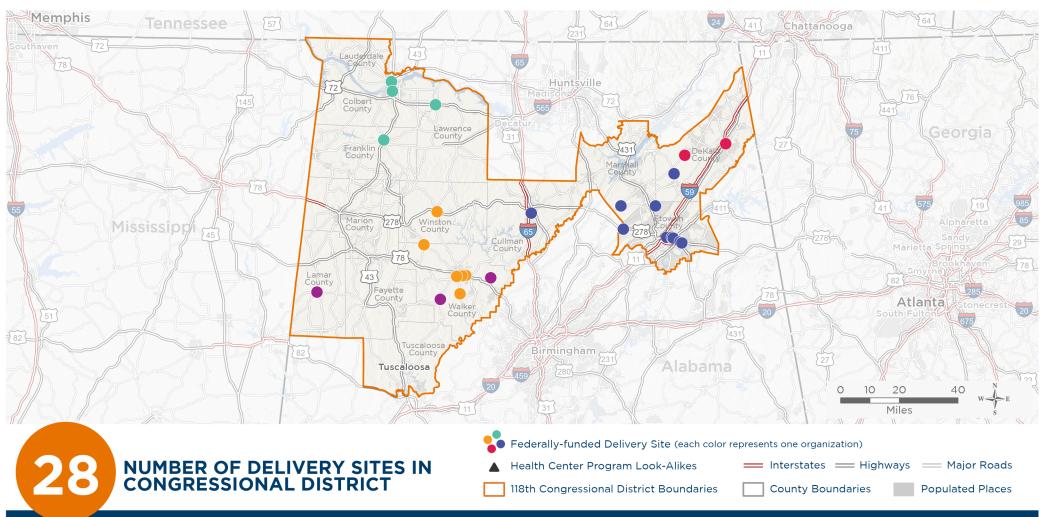

## **Representative Robert Aderholt** 118th United States Congress

Alabama's 4тн Congressional District

# The 5 federally-funded health center organizations with a presence in Alabama's 4th Congressional District leverage **\$39,478,081** in federal investments to serve **115,750** patients.

Notes | Delivery sites represent locations of organizations funded by the federal Health Center Program. Health Center Program Look-Alikes are community-based health care providers that meet the requirements of the HRSA Health Center Program, but do not receive Health Center Program funding. Some locations may overlap due to scale or may otherwise not be visible when mapped. Federal Health Center Program to grantees with a presence in the state in 2021.

### NUMBER OF DELIVERY SITES IN CONGRESSIONAL DISTRICT

(main organization in bold)

#### FAMILY HEALTH CARE CLINIC, INC.

Family Health Care Clinic, Inc.--Muscle Shoals | 102 Physicians Dr STE B Muscle Shoals, AL 35661-2149 Family Health Care Clinic, Inc. --Florence | 216 Marengo St STE A Florence, AL 35630-6034 Family Health Care Clinic, Inc. --Russellville | 318 Coffee Ave NE Russellville, AL 35653-2331 Family Health Care Clinic, Inc. --Town Creek | 1841 Al Highway 20 Town Creek, AL 35672-2500

#### NORTHEAST ALABAMA HEALTH SERVICES, INC.

Northeast Alabama Health Services, Inc. - Fort Payne | 3840 Gault Ave N Fort Payne, AL 35967-5211 Northeast Alabama Health Services, Inc. - Fyffe | 34617 Al Highway 75 Fyffe, AL 35971-3488

#### QUALITY OF LIFE HEALTH SERVICES INC

Canterberry Family Practice | 502 N 27th St Gadsden, AL 35904-1580 Cullman Quality Health Care | 2016 Main Ave SW Cullman, AL 35055-5239 Dekalb Quality Health Care | 12062 Al Highway 227 Geraldine, AL 35974-3562 Douglas Medical Center | 8225 AL Highway 75 Horton, AL 35980-8473 Gadsden Family and Student Health Solutions | 1216 Wilbanks Ave Gadsden, AL 35903-2024 J.W. Stewart Neighborhood Health Center | 1409 Springfield Ave Gadsden, AL 35903-2819 Procare - Colley Homes | 420 N 6th St Gadsden, AL 35901-3244 Quality Health Express | 1411 Piedmont Cutoff Gadsden, AL 35903-2708 Quality Health Express II | 1411 Piedmont Cutoff Gadsden, AL 35903-2708 Quality of Life Health Complex | 1411 Piedmont Cutoff Gadsden, AL 35903-2708 Roberta O. Watts Medical Center | 1020 Tuscaloosa Ave Gadsden, AL 35901-3005 Sardis City Medical Center | 1989 Sardis Dr Boaz, AL 35956-2344 W. T. Scruggs Medical Center | 4350 Cleveland Ave Altoona, AL 35952

### THE CAPSTONE RURAL HEALTH CENTER

Capstone-Double Springs | 25734 Highway 195 Double Springs, AL 35553-2308