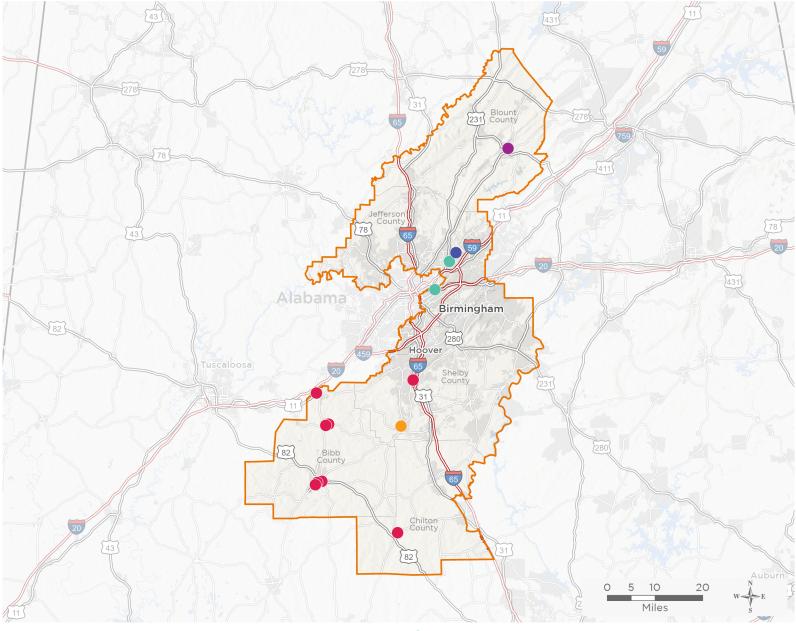

## **Representative Gary Palmer**

118th United States Congress

Alabama's 6тн Congressional District

The 5 federally-funded health center organizations with a presence in Alabama's 6th Congressional District leverage \$34,441,243 in federal investments to serve 128,834 patients.

NUMBER OF DELIVERY SITES IN CONGRESSIONAL DISTRICT

Federally-funded Delivery Site (each color represents one organization)

Health Center Program Look-Alikes = Interstates

118th Congressional District Boundaries = Highways

County Boundaries | Populated Places = Major Roads

Notes | Delivery sites represent locations of organizations funded by the federal Health Center Program. Health Center Program Look-Alikes are community-based health care providers that meet the requirements of the HRSA Health Center Program, but do not receive Health Center Program funding. Some locations may overlap due to scale or may otherwise not be visible when mapped. Federal investments represent the total funding from the federal Health Center Program to grantees with a presence in the state in 2021.

# NUMBER OF DELIVERY SITES IN CONGRESSIONAL DISTRICT

(main organization in bold)

#### ALABAMA REGIONAL MEDICAL SERVICES

Crestwood Medical Center | 7001 Crestwood Blvd STE 822 Irondale, AL 35210-2344 Huffman High School Magnet | 950 Springville Rd Birmingham, AL 35215-7506

#### CAHABA MEDICAL CARE

Cahaba Community Center | 195 Hospital Dr Centreville, AL 35042-2935

Cahaba Medical Care - Alabaster | 1010 1st St N STE 350 Alabaster, AL 35007-8619

Cahaba Medical Care - Brent Elementary School | 160 4th St Brent, AL 35034-3739

Cahaba Medical Care - Centreville Dental Office | 260 Walnut St Centreville, AL 35042-2332

Cahaba Medical Care - Centreville Office | 405 Belcher St Centreville, AL 35042-2946

Cahaba Medical Care - Maplesville Office | 9431 Al-22 Maplesville, AL 36750-3264

Cahaba Medical Care - West Blocton | 319 Magnolia St West Blocton, AL 35184-2378

Cahaba Medical Care - West Blocton Elementary School | 828 Cahaba River Dr West Blocton, AL 35184

Cahaba Medical Care - Woodstock Office | 28921 Highway 5 Woodstock, AL 35188-3613

Cahaba Medical Care - Brent | 1984 Main St Brent, AL 35034-3503

### CHRIST HEALTH CENTER, INC.

CHC - Chalkville | 2152 Old Springville Rd Birmingham, AL 35215-4005

#### HEALTH SERVICES, (INC)

Montevallo Family Health Center | 33 Salem Rd STE 2 Montevallo, AL 35115-3586

#### QUALITY OF LIFE HEALTH SERVICES INC.

Blount County Quality Health Care | 1000 Lincoln Ave Oneonta, AL 35121-2537