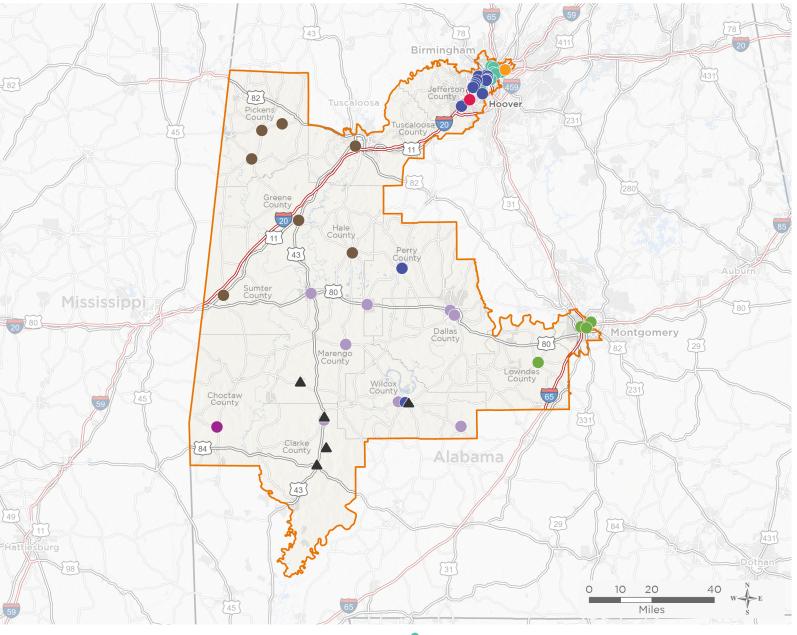

118th United States Congress

Alabama's  $7_{TH}$  Congressional District

The 8 federally-funded health center organizations with a presence in Alabama's 7th Congressional District leverage \$42,703,956 in federal investments to serve 156,894 patients.

NUMBER OF DELIVERY SITES IN CONGRESSIONAL DISTRICT

Federally-funded Delivery Site (each color represents one organization)

Health Center Program Look-Alikes — Interstates

118th Congressional District Boundaries — Highways

County Boundaries — Populated Places — Major Roads

Notes | Delivery sites represent locations of organizations funded by the federal Health Center Program. Health Center Program Look-Alikes are community-based health care providers that meet the requirements of the HRSA Health Center Program, but do not receive Health Center Program funding. Some locations may overlap due to scale or may otherwise not be visible when mapped. Federal investments represent the total funding from the federal Health Center Program to grantees with a presence in the state in 2021.

Sources | Federally-Funded Delivery Site Locations and Health Center Program Look-Alikes: data.HRSA.gov, December 2022. Health Center Patients and Federal Funding | 2021 Uniform Data System, Bureau of Primary Health Care, HRSA.

#### ▲ HEALTH CENTER PROGRAM LOOK-ALIKES

Health Center Program Look-Alikes are community-based health care providers that meet the requirements of the HRSA Health Center Program, but do not receive Health Center Program funding.