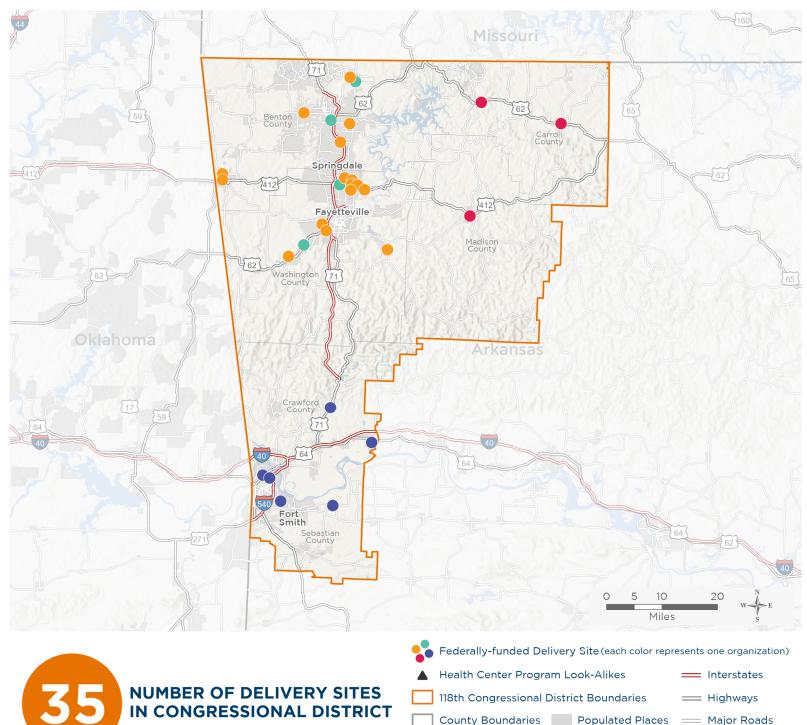

# **Representative Steve Womack** 118th United States Congress

Arkansas's **3**RD Congressional District

The 4 federally-funded health center organizations with a presence in Arkansas's 3rd Congressional District leverage **\$24,358,301** in federal investments to serve **187,408** patients.

Notes | Delivery sites represent locations of organizations funded by the federal Health Center Program. Health Center Program Look-Alikes are community-based health care providers that meet the requirements of the HRSA Health Center Program, but do not receive Health Center Program funding. Some locations may overlap due to scale or may otherwise not be visible when mapped. Federal investments represent the total funding from the federal Health Center Program to grantees with a presence in the state in 2021.

> Sources | Federally-Funded Delivery Site Locations and Health Center Program Look-Alikes: data.HRSA.gov, December 2022. Health Center Patients and Federal Funding | 2021 Uniform Data System, Bureau of Primary Health Care, HRSA.

### NUMBER OF DELIVERY SITES IN CONGRESSIONAL DISTRICT

(main organization in bold)