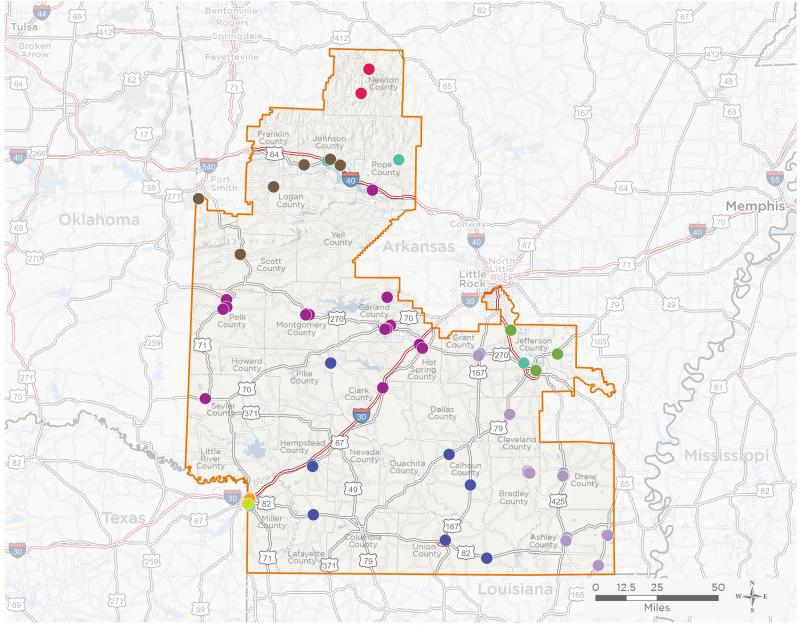

118th United States Congress

Arkansas's 4тн Congressional District

The 9 federally-funded health center organizations with a presence in Arkansas's 4th Congressional District leverage \$41,542,679 in federal investments to serve 273,512 patients.

NUMBER OF DELIVERY SITES IN CONGRESSIONAL DISTRICT

Federally-funded Delivery Site (each color represents one organization)

Health Center Program Look-Alikes — Interstates

118th Congressional District Boundaries — Highways

Populated Places

Major Roads

Notes | Delivery sites represent locations of organizations funded by the federal Health Center Program. Health Center Program Look-Alikes are community-based health care providers that meet the requirements of the HRSA Health Center Program, but do not receive Health Center Program funding. Some locations may overlap due to scale or may otherwise not be visible when mapped. Federal investments represent the total funding from the federal Health Center Program to grantees with a presence in the state in 2021.

# NUMBER OF DELIVERY SITES IN CONGRESSIONAL DISTRICT

(main organization in bold)