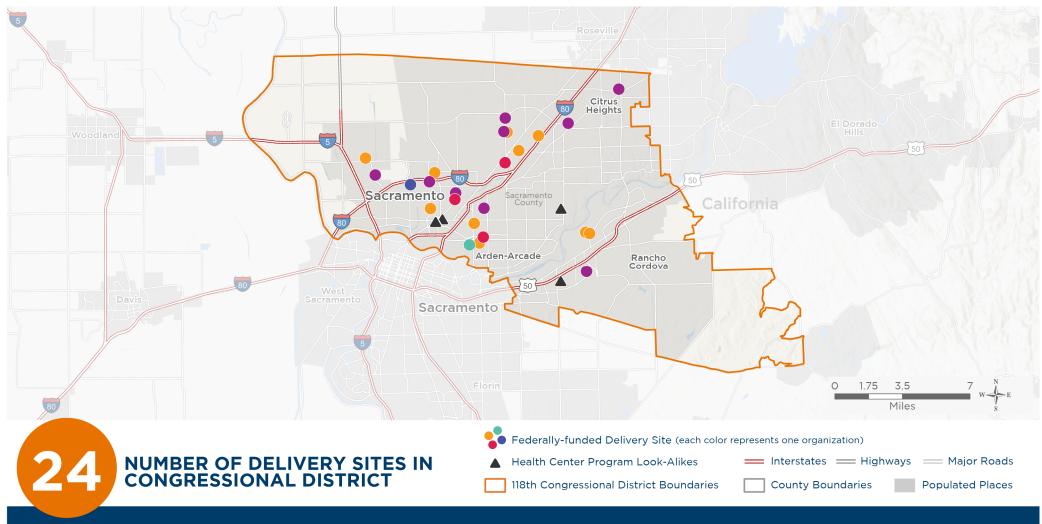

# Representative Ami Bera 118th United States Congress

California's 6тн Congressional District

The 5 federally-funded health center organizations with a presence in California's 6th Congressional District leverage \$12,037,916 in federal investments to serve 204,958 patients.

## NUMBER OF DELIVERY SITES IN CONGRESSIONAL DISTRICT

(main organization in bold)