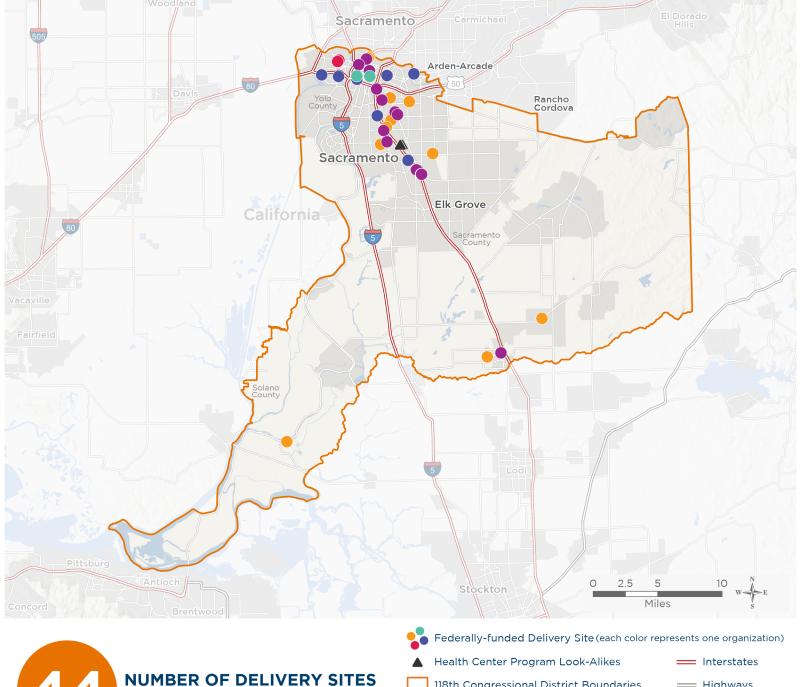

## **Representative Doris Matsui**

118th United States Congress

California's 7тн Congressional District

The 5 federally-funded health center organizations with a presence in California's 7th Congressional District leverage \$12,521,406 in federal investments to serve 194,025 patients.

IN CONGRESSIONAL DISTRICT

118th Congressional District Boundaries = Highways County Boundaries Populated Places == Major Roads

Notes | Delivery sites represent locations of organizations funded by the federal Health Center Program. Health Center Program Look-Alikes are community-based health care providers that meet the requirements of the HRSA Health Center Program, but do not receive Health Center Program funding. Some locations may overlap due to scale or may otherwise not be visible when mapped. Federal investments represent the total funding from the federal Health Center Program to grantees with a presence in the state in 2021.

Sources | Federally-Funded Delivery Site Locations and Health Center Program Look-Alikes: data.HRSA.gov, December 2022. Health Center Patients and Federal Funding | 2021 Uniform Data System, Bureau of Primary Health Care, HRSA.

# NUMBER OF DELIVERY SITES IN CONGRESSIONAL DISTRICT

(main organization in bold)