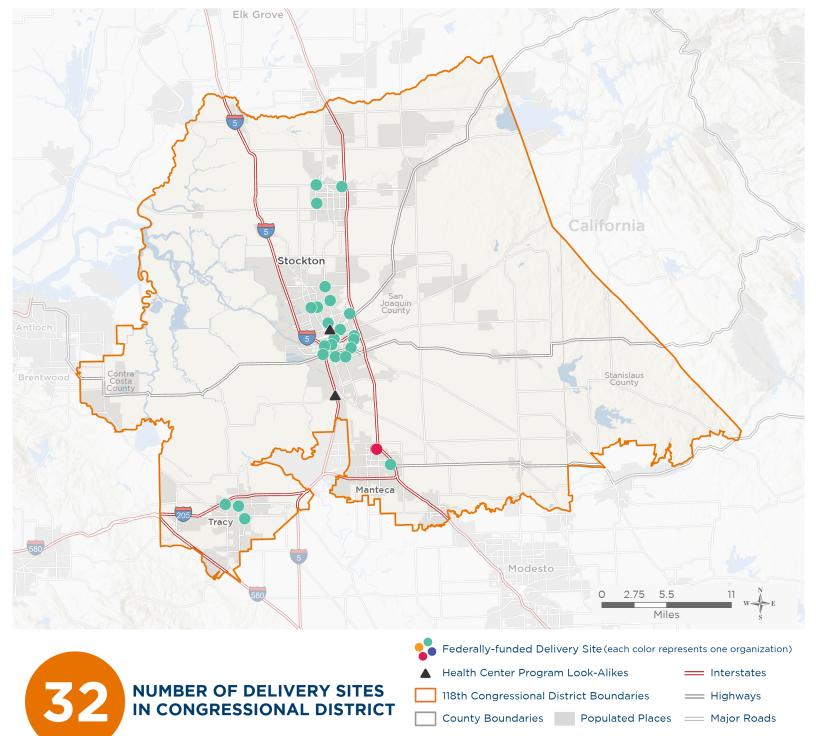

## Representative Josh Harder

118th United States Congress

California's 9тн Congressional District

The 2 federally-funded health center organizations with a presence in California's 9th Congressional District leverage **\$23,149,634** in federal investments to serve **242,999** patients.

Notes | Delivery sites represent locations of organizations funded by the federal Health Center Program. Health Center Program Look-Alikes are community-based health care providers that meet the requirements of the HRSA Health Center Program, but do not receive Health Center Program funding. Some locations may overlap due to scale or may otherwise not be visible when mapped. Federal investments represent the total funding from the federal Health Center Program to grantees with a presence in the state in 2021.

Sources | Federally-Funded Delivery Site Locations and Health Center Program Look-Alikes: data.HRSA.gov, December 2022. Health Center Patients and Federal Funding | 2021 Uniform Data System, Bureau of Primary Health Care, HRSA.

# NUMBER OF DELIVERY SITES IN CONGRESSIONAL DISTRICT

(main organization in bold)

### COMMUNITY MEDICAL CENTERS

Community Medical Centers Mobile Unit 101 | 2650 Wigwam Dr Stockton, CA 95205-2872

Community Medical Centers, 747 Channel | 747 E Channel St Stockton, CA 95202-2628

Community Medical Centers, California Street | 2349 N California St Stockton, CA 95204-5505

### GOLDEN VALLEY HEALTH CENTERS INC

GVHC - Manteca | 250 Northgate Dr Manteca, CA 95336-3161

GVHC - Manteca Northgate West | 302 Northgate Dr Manteca, CA 95336-3139

#### **▲ HEALTH CENTER PROGRAM LOOK-ALIKES**

Health Center Program Look-Alikes are community-based health care providers that meet the requirements of the HRSA Health Center Program, but do not receive Health Center Program funding.