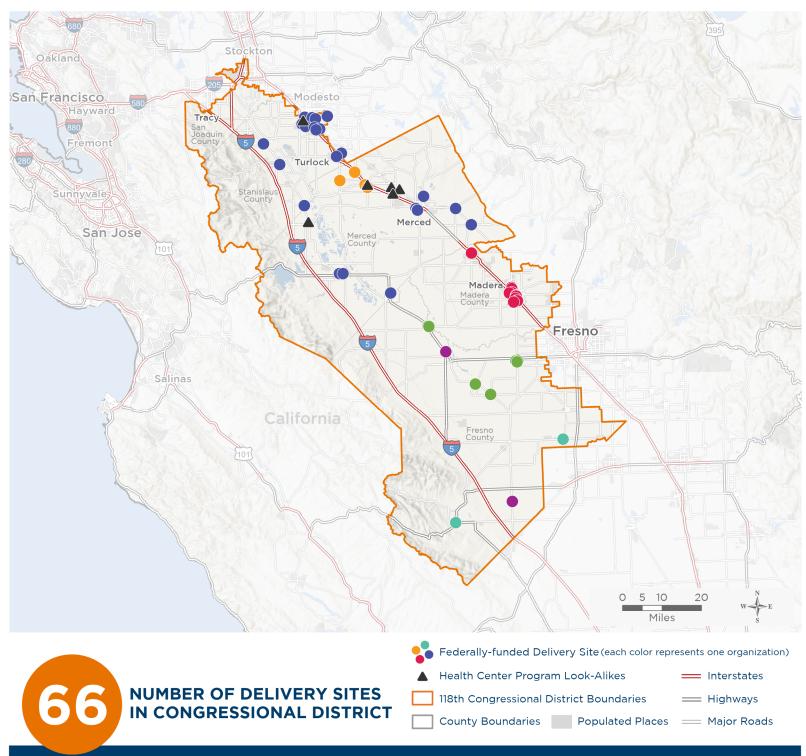

# **Representative John Duarte** 118th United States Congress

California's 13тн Congressional District

The 6 federally-funded health center organizations with a presence in California's 13th Congressional District leverage **\$48,103,194** in federal investments to serve **458,995** patients.

Notes | Delivery sites represent locations of organizations funded by the federal Health Center Program. Health Center Program Look-Alikes are community-based health care providers that meet the requirements of the HRSA Health Center Program, but do not receive Health Center Program funding. Some locations may overlap due to scale or may otherwise not be visible when mapped. Federal investments represent the total funding from the federal Health Center Program to grantees with a presence in the state in 2021.

### NUMBER OF DELIVERY SITES IN CONGRESSIONAL DISTRICT

(main organization in bold)