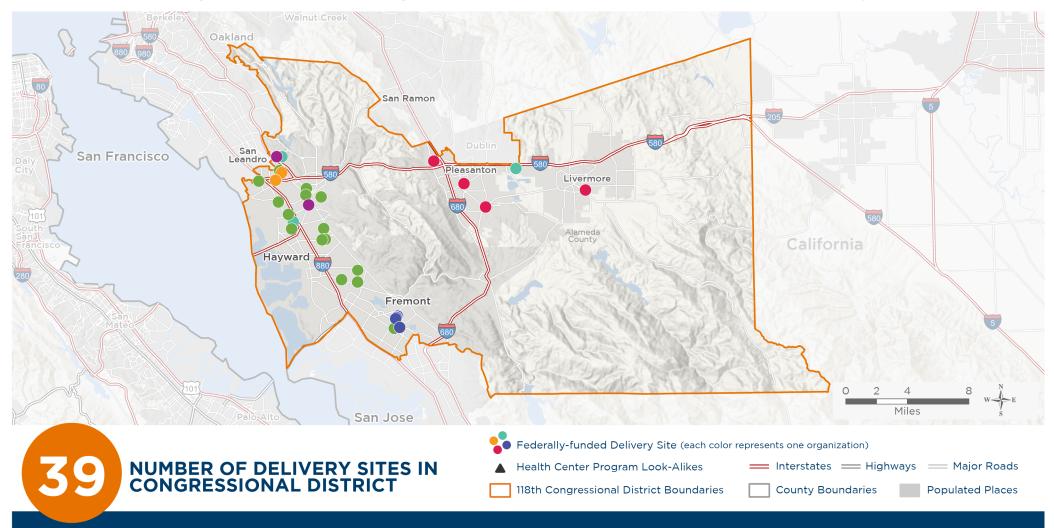

### **Representative Eric Swalwell**

118th United States Congress

California's 14тн Congressional District

The 6 federally-funded health center organizations with a presence in California's 14th Congressional District leverage \$34,297,284 in federal investments to serve 255,632 patients.

## NUMBER OF DELIVERY SITES IN CONGRESSIONAL DISTRICT

(main organization in bold)