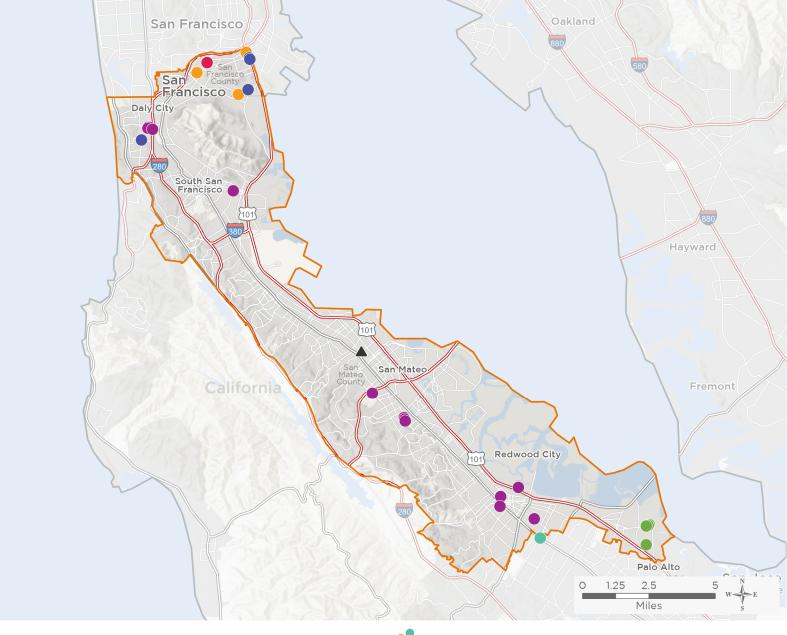

## Representative Kevin Mullin

118th United States Congress

California's 15<sub>TH</sub> Congressional District

The 6 federally-funded health center organizations with a presence in California's 15th Congressional District leverage \$34,238,754 in federal investments to serve 159,111 patients.

NUMBER OF DELIVERY SITES IN CONGRESSIONAL DISTRICT

Federally-funded Delivery Site (each color represents one organization)

Health Center Program Look-Alikes — Interstates

118th Congressional District Boundaries — Highways

County Boundaries — Populated Places — Major Roads

Notes | Delivery sites represent locations of organizations funded by the federal Health Center Program. Health Center Program Look-Alikes are community-based health care providers that meet the requirements of the HRSA Health Center Program, but do not receive Health Center Program funding. Some locations may overlap due to scale or may otherwise not be visible when mapped. Federal investments represent the total funding from the federal Health Center Program to grantees with a presence in the state in 2021.

Sources | Federally-Funded Delivery Site Locations and Health Center Program Look-Alikes: data.HRSA.gov, December 2022. Health Center Patients and Federal Funding | 2021 Uniform Data System, Bureau of Primary Health Care, HRSA.