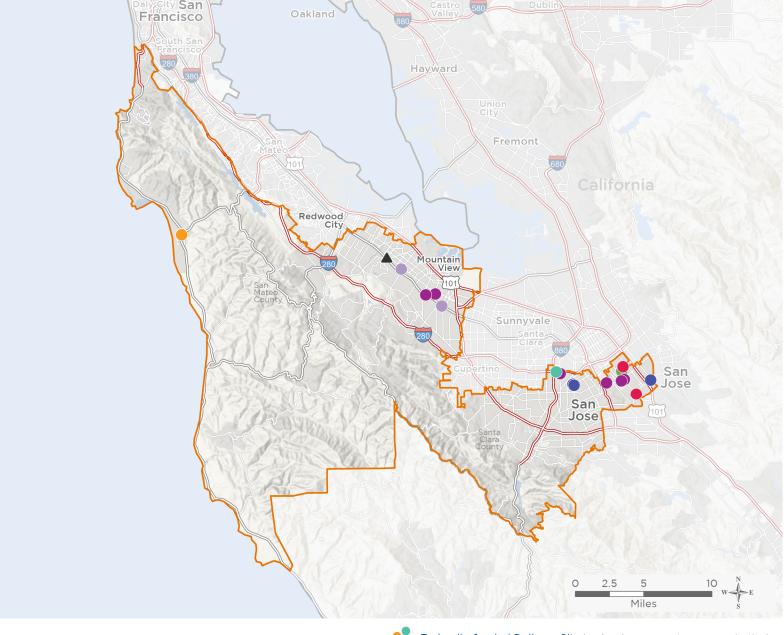

26

NUMBER OF DELIVERY SITES IN CONGRESSIONAL DISTRICT

Notes | Delivery sites represent locations of organizations funded by the federal Health Center Program. Health Center Program Look-Alikes are community-based health care providers that meet the requirements of the HRSA Health Center Program, but do not receive Health Center Program funding. Some locations may overlap due to scale or may otherwise not be visible when mapped. Federal investments represent the total funding from the federal Health Center Program to grantees with a presence in the state in 2021.

#### **▲ HEALTH CENTER PROGRAM LOOK-ALIKES**

Health Center Program Look-Alikes are community-based health care providers that meet the requirements of the HRSA Health Center Program, but do not receive Health Center Program funding.