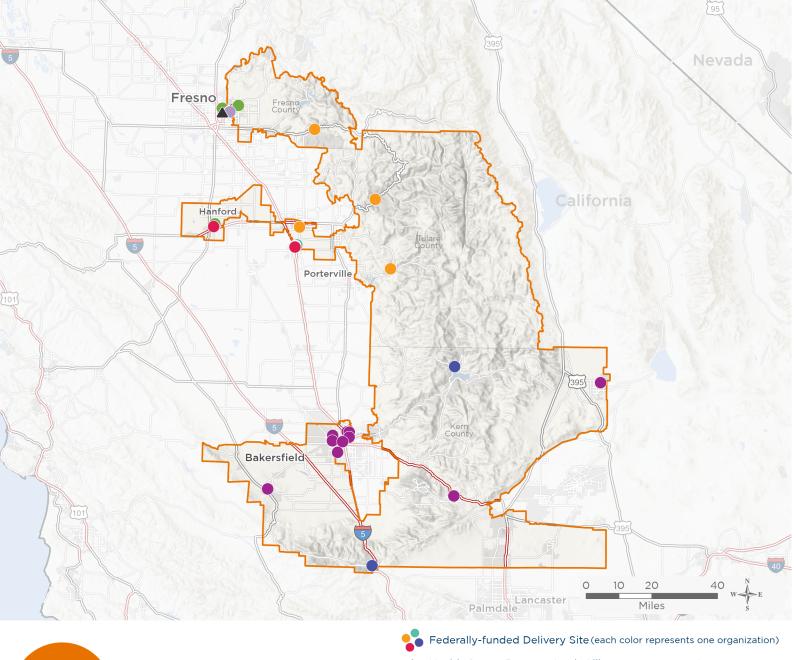

## Representative Kevin McCarthy

118th United States Congress

California's 20тн Congressional District

The 7 federally-funded health center organizations with a presence in California's 20th Congressional District leverage \$80,930,889 in federal investments to serve 761,442 patients.

35

NUMBER OF DELIVERY SITES IN CONGRESSIONAL DISTRICT

Federally-funded Delivery Site (each color represents one organization)

A Health Center Program Look-Alikes Interstates

118th Congressional District Boundaries Highways

County Boundaries Populated Places Major Roads

Notes | Delivery sites represent locations of organizations funded by the federal Health Center Program. Health Center Program Look-Alikes are community-based health care providers that meet the requirements of the HRSA Health Center Program, but do not receive Health Center Program funding. Some locations may overlap due to scale or may otherwise not be visible when mapped. Federal investments represent the total funding from the federal Health Center Program to grantees with a presence in the state in 2021.

Sources | Federally-Funded Delivery Site Locations and Health Center Program Look-Alikes: data.HRSA.gov, December 2022. Health Center Patients and Federal Funding | 2021 Uniform Data System, Bureau of Primary Health Care, HRSA.