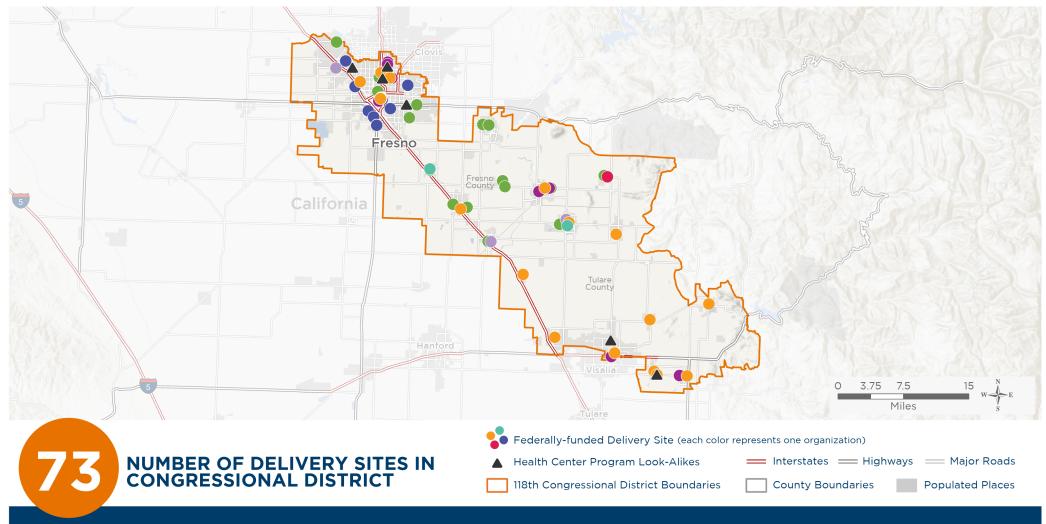

California's 21st Congressional District

The 7 federally-funded health center organizations with a presence in California's 21st Congressional District leverage \$76,530,947 in federal investments to serve 757,838 patients.

### NUMBER OF DELIVERY SITES IN CONGRESSIONAL DISTRICT

(main organization in bold)