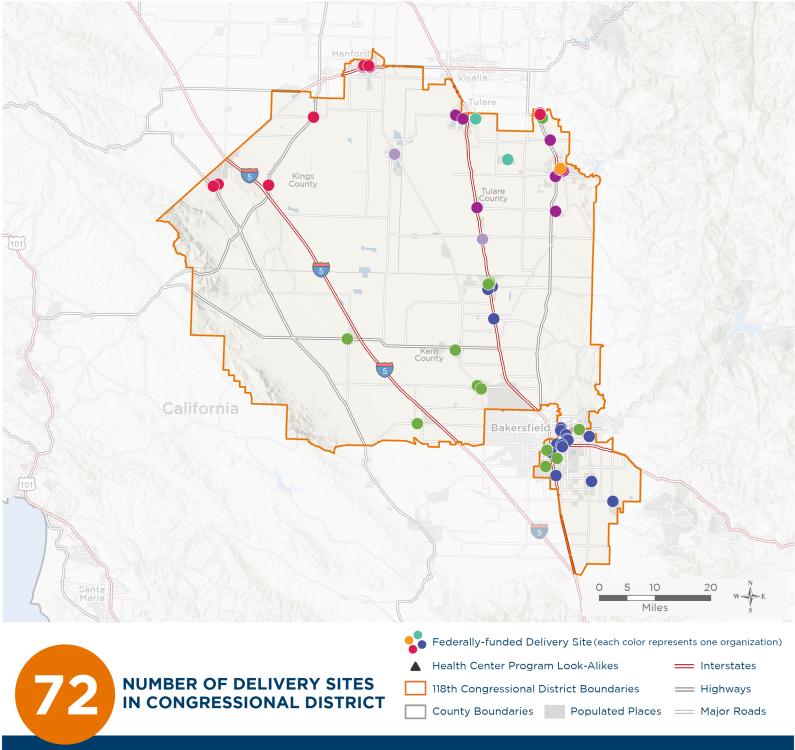

# **Representative David Valadao** 118th United States Congress

California's **22ND** Congressional District

The 7 federally-funded health center organizations with a presence in California's 22nd Congressional District leverage \$76,535,011 in federal investments to serve 741,292 patients.

Notes | Delivery sites represent locations of organizations funded by the federal Health Center Program. Health Center Program Look-Alikes are community-based health care providers that meet the requirements of the HRSA Health Center Program, but do not receive Health Center Program funding. Some locations may overlap due to scale or may otherwise not be visible when mapped. Federal investments represent the total funding from the federal Health Center Program to grantees with a presence in the state in 2021.

Sources | Federally-Funded Delivery Site Locations and Health Center Program Look-Alikes: data.HRSA.gov, December 2022. Health Center Patients and Federal Funding | 2021 Uniform Data System, Bureau of Primary Health Care, HRSA.

#### NUMBER OF DELIVERY SITES IN CONGRESSIONAL DISTRICT

(main organization in bold)