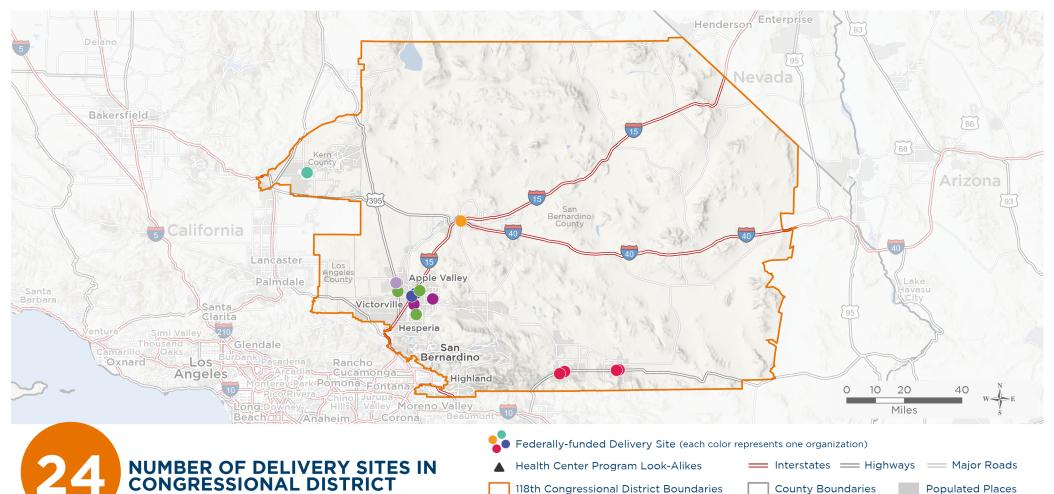

# Representative Jay Obernolte

118th United States Congress

California's 23<sub>RD</sub> Congressional District

The 7 federally-funded health center organizations with a presence in California's 23rd Congressional District leverage \$18,489,151 in federal investments to serve 111,838 patients.

### NUMBER OF DELIVERY SITES IN CONGRESSIONAL DISTRICT

(main organization in bold)

BARTZ-ALTADONNA COMMUNITY HEALTH CENTER

9300 North Loop Blvd California City 93505 | 9300 N Loop Blvd STE C California City, CA 93505-2269

HI-DESERT MEMORIAL HEALTH CARE DISTRICT

Mobile Medical Unit | 72724 Twentynine Palms Hwy Twentynine Palms, CA 92277-2444

Morongo Basin Community Health Center-29 | 72724 29 Palms Hwy STE 103 Twentynine Palms, CA 92277-2459

Morongo Basin Community Health Center-BH | 58383 29 Palms Hwy STE 101 Yucca Valley, CA 92284-5891

Morongo Basin Community Health Center-DH | 57019 Yucca Trl Ste C Yucca Valley, CA 92284-7909

Morongo Basin Community Health Center-Peds | 58375 29 Palms Hwy STE B Yucca Valley, CA 92284-5813

Morongo Basin Community Health Center-Peds SR | 6380 Split Rock Ave Twentynine Palms, CA 92277-2550

Morongo Basin Community Health Center-YV | 58375 29 Palms Hwy STE A Yucca Valley, CA 92284-5813

MISSION CITY COMMUNITY NETWORK, INC.

Mission City Community Network- Barstow II | 401 E Buena Vista St Barstow, CA 92311-2815

Mission City Community Network-Barstow | 405 E Buena Vista St Barstow, CA 92311-2815

Mission City Community Network - Victorville2 | 14357 Seventh St Victorville, CA 92395-4209

Mission City Community Network - Victorville | 15201 Eleventh St STE 300 Victorville, CA 92395-3735

SAC HEALTH SYSTEM

SAC Barstow | 801 E Mountain View St Barstow, CA 92311-3053

SAN BERNARDINO, COUNTY OF

Adelanto Community Health Center - County of San Bernardino | 11336 Bartlett Ave Adelanto, CA 92301-1948

Apple Valley Head Start | 13589 Navajo Rd Apple Valley, CA 92308-5727

Hesperia Health Center | 16453 Bear Valley Rd Hesperia, CA 92345-1752

ST. JUDE NEIGHBORHOOD HEALTH CENTERS

St. Mary Health Centers' Mobile Clinics | 18300 US Highway 18 Apple Valley, CA 92307-2206