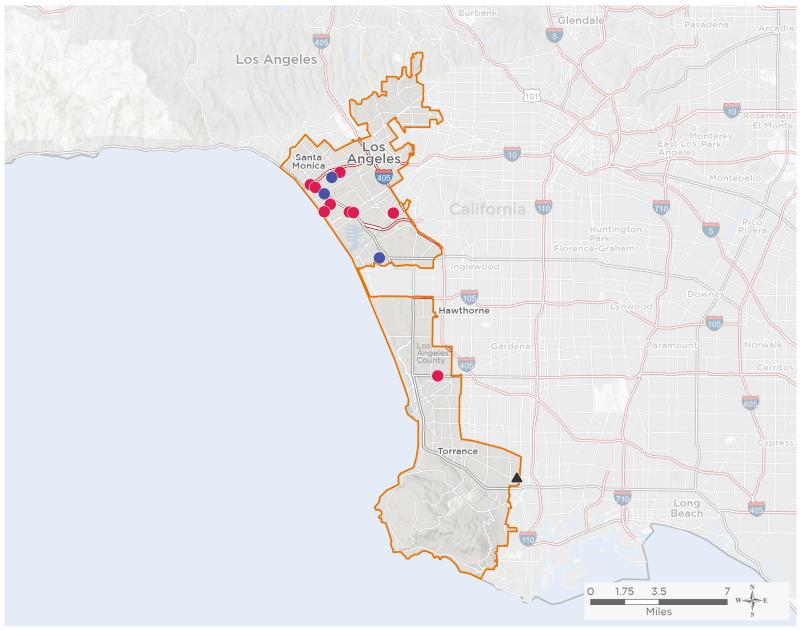

NUMBER OF DELIVERY SITES IN CONGRESSIONAL DISTRICT

Notes | Delivery sites represent locations of organizations funded by the federal Health Center Program. Health Center Program Look-Alikes are community-based health care providers that meet the requirements of the HRSA Health Center Program, but do not receive Health Center Program funding. Some locations may overlap due to scale or may otherwise not be visible when mapped. Federal investments represent the total funding from the federal Health Center Program to grantees with a presence in the state in 2021.

## NUMBER OF DELIVERY SITES IN CONGRESSIONAL DISTRICT

(main organization in bold)

#### NORTHEAST VALLEY HEALTH CORPORATION

Venice Family Clinic Annenberg Access Center - The People's Concern | 503 Olympic Blvd Santa Monica, CA 90401 Venice Health Center | 604 Rose Ave Venice, CA 90291-2767

#### VENICE FAMILY CLINIC

Venice Family Clinic | 604 Rose Ave Venice, CA 90291-2767

Venice Family Clinic - Bill's Clinic at Safe Place for Youth (SPY) | 2469 Lincoln Blvd Venice, CA 90291-5040

Venice Family Clinic - Common Ground at Judy and Bernard Briskin Center | 622 Rose Ave Venice, CA 90291-2767

Venice Family Clinic - Irma Colen Health Center | 4700 Inglewood Blvd STE 102 Culver City, CA 90230-5896

Venice Family Clinic - Lou Colen Children's Health & Wellness Ctr | 4700 Inglewood Blvd Ste 101 Los Angeles, CA 90230

Venice Family Clinic - Meyer Mobile Clinic | 604 Rose Ave Venice, CA 90291-2767

Venice Family Clinic - Robert Levine Family Health Center | 905 Venice Blvd Venice, CA 90291-4904

Venice Family Clinic - Simms/Mann Health and Wellness Center | 2509 Pico Blvd Santa Monica, CA 90405-1828

Venice Family Clinic - South Bay Family Health Care | 2114 Artesia Blvd Redondo Beach, CA 90278-3014

Venice Family Clinic - A Bridge Home Sunset | 100 Sunset Ave Venice, CA 90291-2517

Venice Family Clinic at Santa Monica High School | 601 Pico Blvd Santa Monica, CA 90405-1224

Venice Family Clinic at The People Concern Annenberg Access Center | 503 Olympic Blvd Santa Monica, CA 90401

#### WESTSIDE FAMILY HEALTH CENTER

Olympic High School | 721 Ocean Park Blvd Santa Monica, CA 90405-3811

Santa Monica College | 1900 Pico Blvd Santa Monica, CA 90405-1628

Westchester Enriched Sciences Magnets | 7400 W Manchester Ave Los Angeles, CA 90045-2322

#### ▲ HEALTH CENTER PROGRAM LOOK-ALIKES

Health Center Program Look-Alikes are community-based health care providers that meet the requirements of the HRSA Health Center Program, but do not receive Health Center Program funding.

#### NORTHEAST COMMUNITY CLINIC, THE

NECC - Harbor City Health Center | 1403 Lomita Blvd STE 100 Harbor City, CA 90710-2084

Northeast Community Clinic | 1403 Lomita Blvd, Ste 103 Harbor City, CA 90710-2084