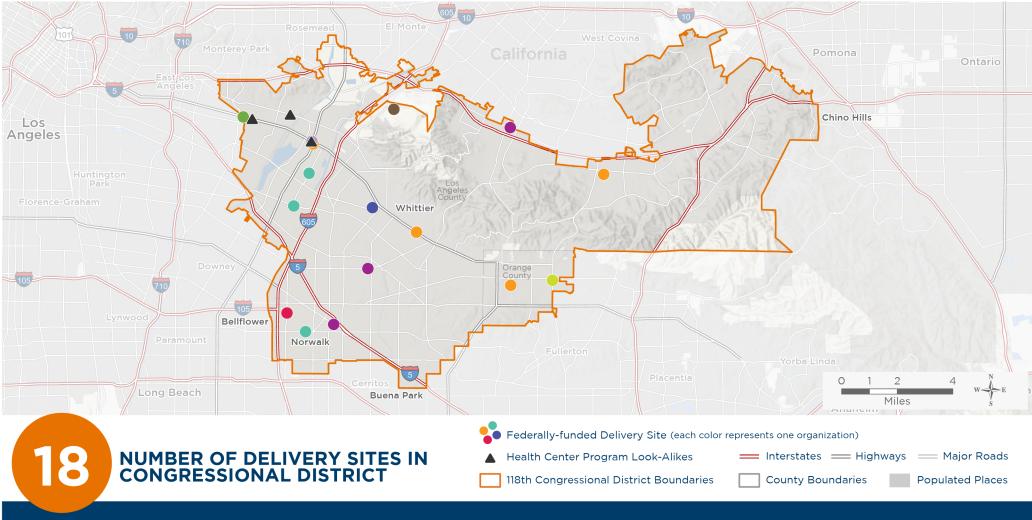

# Representative Linda Sánchez 118th United States Congress

California's **38**тн Congressional District

18

### NUMBER OF DELIVERY SITES IN CONGRESSIONAL DISTRICT

(main organization in bold)

## Representative Linda Sánchez

118th United States Congress

California's 38тн Congressional District

The 9 federally-funded health center organizations with a presence in California's 38th Congressional District leverage \$42,833,708 in federal investments to serve 469,603 patients.