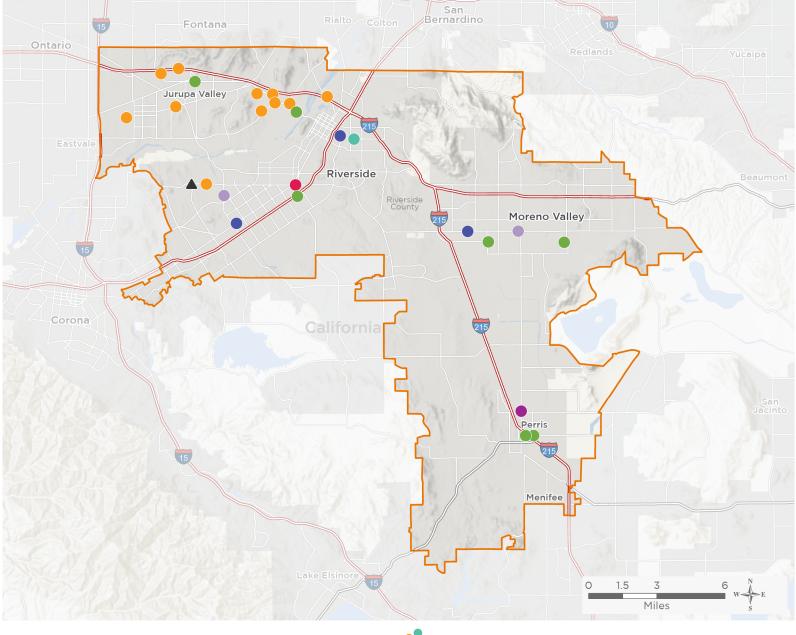

# **Representative Mark Takano**

118th United States Congress

California's 39тн Congressional District

The 7 federally-funded health center organizations with a presence in California's 39th Congressional District leverage \$30,309,146 in federal investments to serve 401,163 patients.

NUMBER OF DELIVERY SITES IN CONGRESSIONAL DISTRICT

Federally-funded Delivery Site (each color represents one organization)

Health Center Program Look-Alikes Interstates

118th Congressional District Boundaries Highways

County Boundaries Populated Places Major Roads

Notes | Delivery sites represent locations of organizations funded by the federal Health Center Program. Health Center Program Look-Alikes are community-based health care providers that meet the requirements of the HRSA Health Center Program, but do not receive Health Center Program funding. Some locations may overlap due to scale or may otherwise not be visible when mapped. Federal investments represent the total funding from the federal Health Center Program to grantees with a presence in the state in 2021.

Sources | Federally-Funded Delivery Site Locations and Health Center Program Look-Alikes: data.HRSA.gov, December 2022. Health Center Patients and Federal Funding | 2021 Uniform Data System, Bureau of Primary Health Care, HRSA.