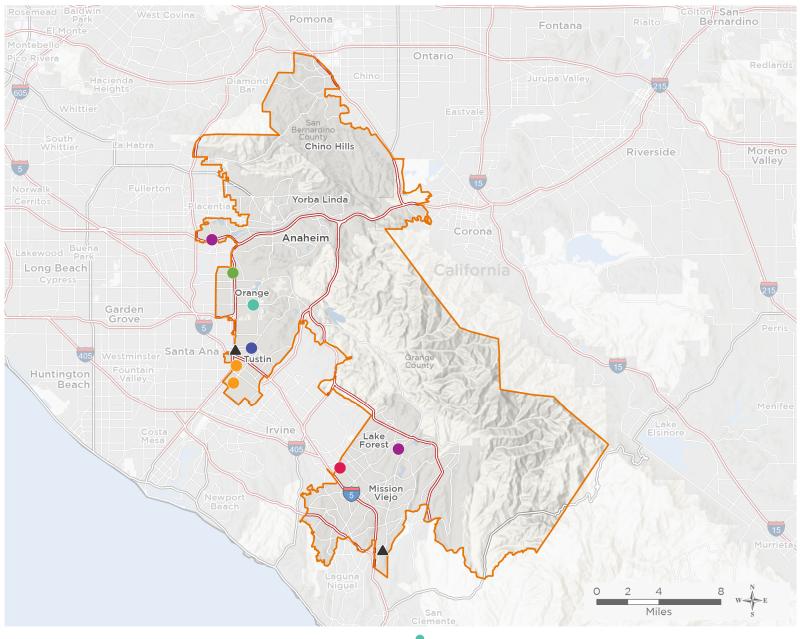

10

NUMBER OF DELIVERY SITES IN CONGRESSIONAL DISTRICT

Federally-funded Delivery Site (each color represents one organization)

Health Center Program Look-Alikes — Interstates

118th Congressional District Boundaries — Highways

County Boundaries — Populated Places — Major Roads

Notes | Delivery sites represent locations of organizations funded by the federal Health Center Program. Health Center Program Look-Alikes are community-based health care providers that meet the requirements of the HRSA Health Center Program, but do not receive Health Center Program funding. Some locations may overlap due to scale or may otherwise not be visible when mapped. Federal investments represent the total funding from the federal Health Center Program to grantees with a presence in the state in 2021.

# NUMBER OF DELIVERY SITES IN CONGRESSIONAL DISTRICT

(main organization in bold)

# ALTAMED HEALTH SERVICES CORPORATION

AltaMed Medical Group: Orange, Chapman | 4010 E Chapman Ave STE C Orange, CA 92869-3990

### CAMINO HEALTH CENTER

Camino Health Center - Lake Forest | 22481 Aspan St STE A Lake Forest, CA 92630-1648

## FRIENDS OF FAMILY HEALTH CENTER

Friends of Family Health Center - Tustin | 13152 Newport Ave STE B Tustin, CA 92780-3469

# HURTT FAMILY HEALTH CLINIC, INC.

Hurtt Family Health Clinic | 1 Hope Dr Tustin, CA 92782-0221

Hurtt Family Health Clinic - Tustin 2 | 14642 Newport Ave STE 200 Tustin, CA 92780-6058

Hurtt Family Mobile Clinic | 1 Hope Dr Tustin, CA 92782-0221

### SHARE OUR SELVES CORPORATION

SOS-Bridges Health Center | 1000 N Kraemer Pl Anaheim, CA 92806-2610 SOS Community Health Center-Mission Viejo | 27725 Santa Margarita Pkwy STE 101 Mission Viejo, CA 92691-6706

#### ST. JUDE NEIGHBORHOOD HEALTH CENTERS

The La Amistad Mobile Clinic | 1934 E Taft Ave Orange, CA 92865-4702

# **▲** HEALTH CENTER PROGRAM LOOK-ALIKES

Health Center Program Look-Alikes are community-based health care providers that meet the requirements of the HRSA Health Center Program, but do not receive Health Center Program funding.