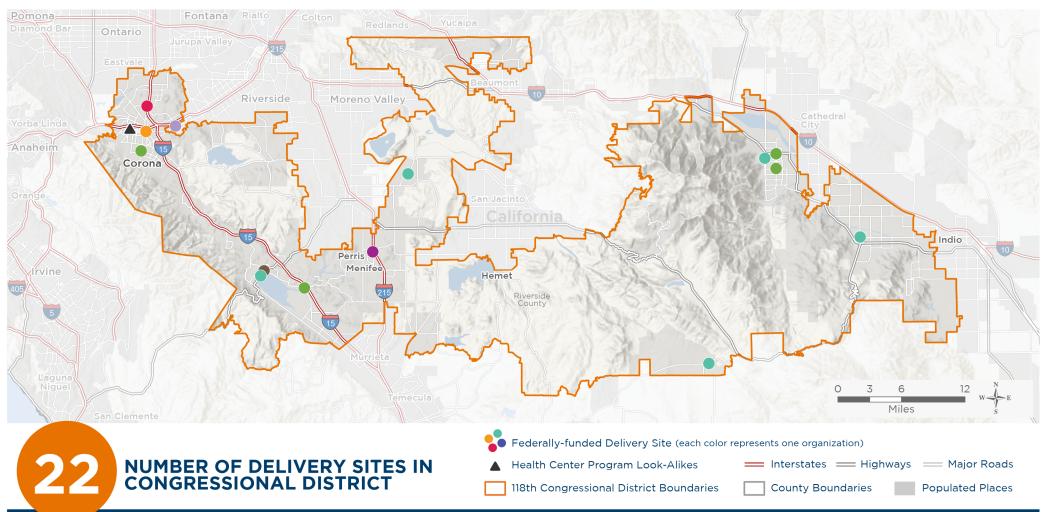

# NUMBER OF DELIVERY SITES IN CONGRESSIONAL DISTRICT

(main organization in bold)

#### **BORREGO COMMUNITY HEALTH FOUNDATION**

Anza Community Health Center | 58581 US Highway 371 STE Fgh Anza, CA 92539-9331 Cod Student Health Center | 43500 Monterey Ave Palm Desert, CA 92260-9305 Jay Hoffman Health Center | 29490 Lakeview Ave Nuevo, CA 92567-9705 Lake Elsinore Clinica Medica Familiar | 31739 Riverside Dr STE A1 Lake Elsinore, CA 92530-7818 Mobile Unit # 8 | 58581 US Highway 371 Anza, CA 92539-9331 Palm Springs Family Health | 1100 N Palm Canyon Dr Ste 104-106 Palm Springs, CA 92262-4414

#### CENTRAL CITY COMMUNITY HEALTH CENTER, INC.

Central City Community Health Center - Mobile Medical Unit #4 | 1860 Hamner Ave Norco, CA 92860-2945 Central City Community Health Center - Norco | 1860 Hamner Ave Norco, CA 92860-2945

#### DESERT AIDS PROJECT

Desert AIDS Project - Mobile | 1695 N Sunrise Way Palm Springs, CA 92262-3701 Desert AIDS Project, Inc | 1695 N Sunrise Way STE 204 Palm Springs, CA 92262-5572 Desert AIDS Project, Inc | 1695 N Sunrise Way, Ste 201 Palm Springs, CA 92262-5572 Desert AIDS Project, Inc. | 1695 N Sunrise Way Ste 101-106 Palm Springs, CA 92262-3701

#### MISSION CITY COMMUNITY NETWORK, INC.

Mission City Community Network - Corona | 613 S Howard St Corona, CA 92879-2254

#### **NEIGHBORHOOD HEALTHCARE**

Neighborhood Healthcare ~ Menifee | 26926 Cherry Hills Blvd STE B Menifee, CA 92586-2500 Neighborhood Healthcare ~ Menifee Suite C | 26926 Cherry Hills Blvd STE C Menifee, CA 92586-2500

#### **RIVERSIDE, COUNTY OF**

Corona Community Health Center | 2813 S Main St Fl 1 Corona, CA 92882-5942 Lake Elsinore Family Care Center | 2499 E Lakeshore Dr Lake Elsinore, CA 92530-4411

Sources | Federally-Funded Delivery Site Locations: data.HRSA.gov, December 2022.

#### RIVERSIDE, COUNTY OF

Palm Springs Community Health Center | 191 N Sunrise Way Palm Springs, CA 92262-5201 Palm Springs Family Care Center | 1695 N Sunrise Way STE 204 Palm Springs, CA 92262-5572

#### UNICARE COMMUNITY HEALTH CENTER, INC.

Unicare Community Health Center - Corona | 107 N McKinley St Corona, CA 92879-6561

#### VISTA COMMUNITY CLINIC

VCC Mobile Dental Clinic - Lake Elsinore | 30195 Fraser Dr Lake Elsinore, CA 92530-7006 VCC: Lake Elsinore | 30195 Fraser Dr Lake Elsinore, CA 92530-7006

#### HEALTH CENTER PROGRAM LOOK-ALIKES

Health Center Program Look-Alikes are community-based health care providers that meet the requirements of the HRSA Health Center Program, but do not receive Health Center Program funding.

#### **CENTRO MEDICO COMMUNITY CLINIC INC**

Centro Medico Community Clinic--Main Site | 1303 W 6th St STE 105 Corona, CA 92882-3196 Centro Medico Community Clinic, Inc. | 1307 W 6th St STE 113 Corona, CA 92882-1642

Centro Medico Community Clinic, Inc. Dental | 1307 W 6th St Ste 111 Corona, CA 92882-1642

Sources | Federally-Funded Delivery Site Locations: data.HRSA.gov, December 2022.

© National Association of Community Health Centers, 2023. For more information, please contact federalaffairs@nachc.org