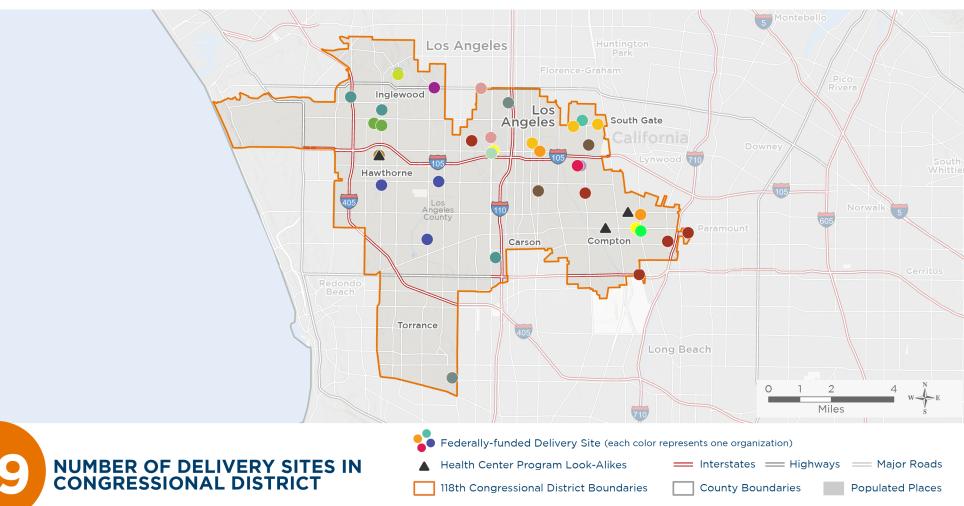

California's **43**<sub>RD</sub> Congressional District

The 18 federally-funded health center organizations with a presence in California's 43rd Congressional District leverage \$89,092,575 in federal investments to serve 677,959 patients.

# NUMBER OF DELIVERY SITES IN CONGRESSIONAL DISTRICT

(main organization in bold)