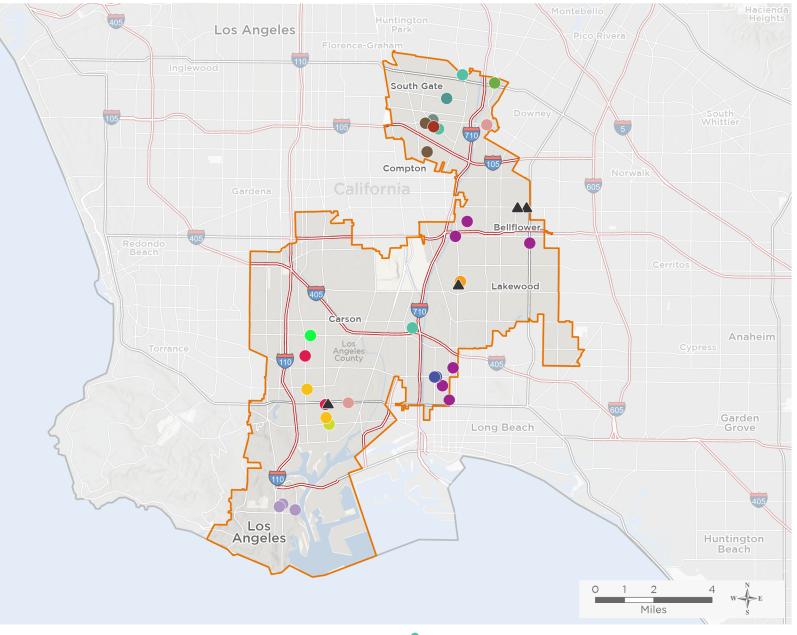

### Representative Nanette Barragán

118th United States Congress

California's 44тн Congressional District

The 17 federally-funded health center organizations with a presence in California's 44th Congressional District leverage \$77,656,288 in federal investments to serve 735,209 patients.

NUMBER OF DELIVERY SITES IN CONGRESSIONAL DISTRICT

Federally-funded Delivery Site (each color represents one organization)

Health Center Program Look-Alikes Interstates

118th Congressional District Boundaries Highways

County Boundaries Populated Places Major Roads

Notes | Delivery sites represent locations of organizations funded by the federal Health Center Program. Health Center Program Look-Alikes are community-based health care providers that meet the requirements of the HRSA Health Center Program, but do not receive Health Center Program funding. Some locations may overlap due to scale or may otherwise not be visible when mapped. Federal investments represent the total funding from the federal Health Center Program to grantees with a presence in the state in 2021.

Sources | Federally-Funded Delivery Site Locations and Health Center Program Look-Alikes: data.HRSA.gov, December 2022. Health Center Patients and Federal Funding | 2021 Uniform Data System, Bureau of Primary Health Care, HRSA.