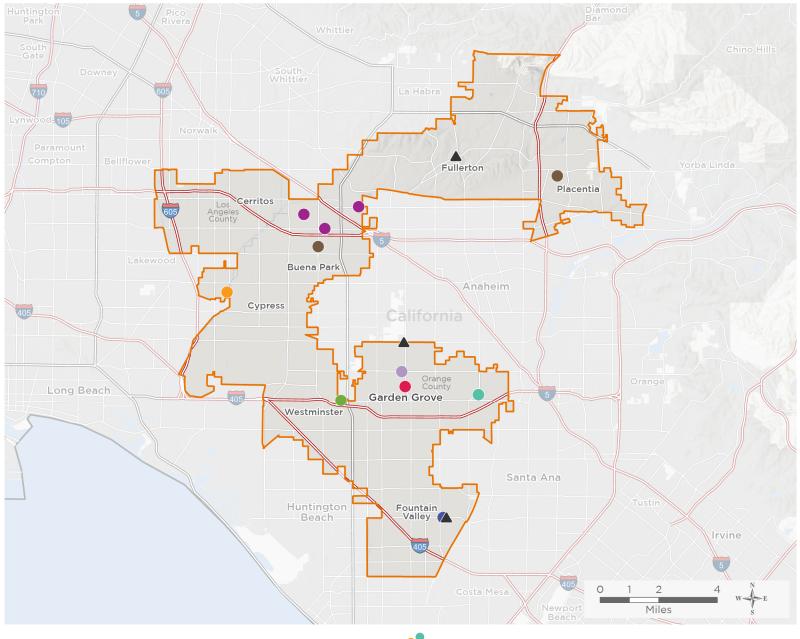

NUMBER OF DELIVERY SITES IN CONGRESSIONAL DISTRICT

Notes | Delivery sites represent locations of organizations funded by the federal Health Center Program. Health Center Program Look-Alikes are community-based health care providers that meet the requirements of the HRSA Health Center Program, but do not receive Health Center Program funding. Some locations may overlap due to scale or may otherwise not be visible when mapped. Federal investments represent the total funding from the federal Health Center Program to grantees with a presence in the state in 2021.

Sources | Federally-Funded Delivery Site Locations and Health Center Program Look-Alikes: data.HRSA.gov, December 2022. Health Center Patients and Federal Funding | 2021 Uniform Data System, Bureau of Primary Health Care, HRSA.

# NUMBER OF DELIVERY SITES IN CONGRESSIONAL DISTRICT

(main organization in bold)