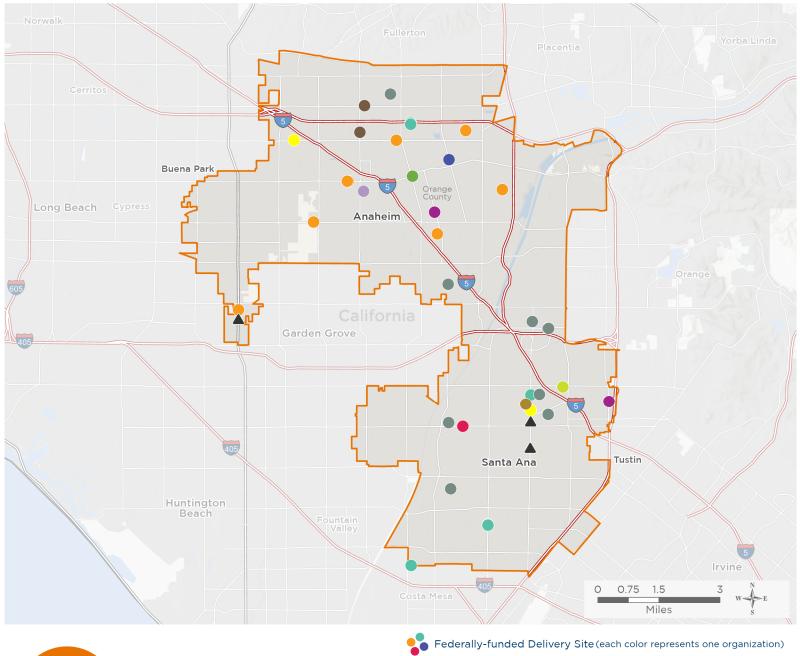

118th United States Congress

California's 46тн Congressional District

The 12 federally-funded health center organizations with a presence in California's 46th Congressional District leverage \$38,510,081 in federal investments to serve 372,668 patients.

NUMBER OF DELIVERY SITES IN CONGRESSIONAL DISTRICT

Notes | Delivery sites represent locations of organizations funded by the federal Health Center Program. Health Center Program Look-Alikes are community-based health care providers that meet the requirements of the HRSA Health Center Program, but do not receive Health Center Program funding. Some locations may overlap due to scale or may otherwise not be visible when mapped. Federal investments represent the total funding from the federal Health Center Program to grantees with a presence in the state in 2021.

Sources | Federally-Funded Delivery Site Locations and Health Center Program Look-Alikes: data.HRSA.gov, December 2022. Health Center Patients and Federal Funding | 2021 Uniform Data System, Bureau of Primary Health Care, HRSA.