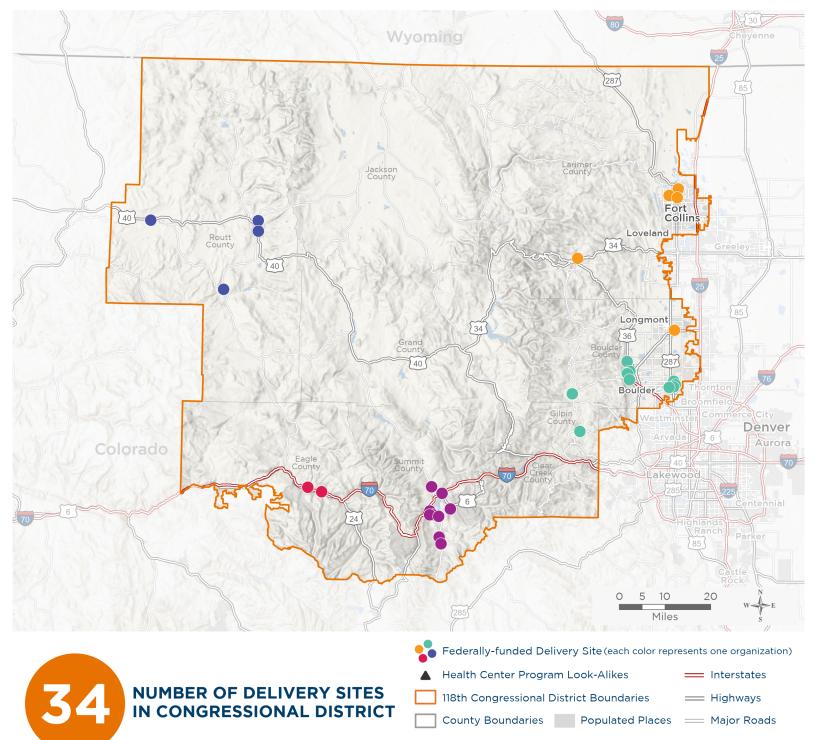

### Representative Joe Neguse

118th United States Congress

Colorado's **2ND** Congressional District

The 5 federally-funded health center organizations with a presence in Colorado's 2nd Congressional District leverage \$31,328,784 in federal investments to serve 150,555 patients.

Notes | Delivery sites represent locations of organizations funded by the federal Health Center Program. Health Center Program Look-Alikes are community-based health care providers that meet the requirements of the HRSA Health Center Program, but do not receive Health Center Program funding. Some locations may overlap due to scale or may otherwise not be visible when mapped. Federal investments represent the total funding from the federal Health Center Program to grantees with a presence in the state in 2021.

Sources | Federally-Funded Delivery Site Locations and Health Center Program Look-Alikes: data.HRSA.gov, December 2022. Health Center Patients and Federal Funding | 2021 Uniform Data System, Bureau of Primary Health Care, HRSA.

# NUMBER OF DELIVERY SITES IN CONGRESSIONAL DISTRICT

(main organization in bold)