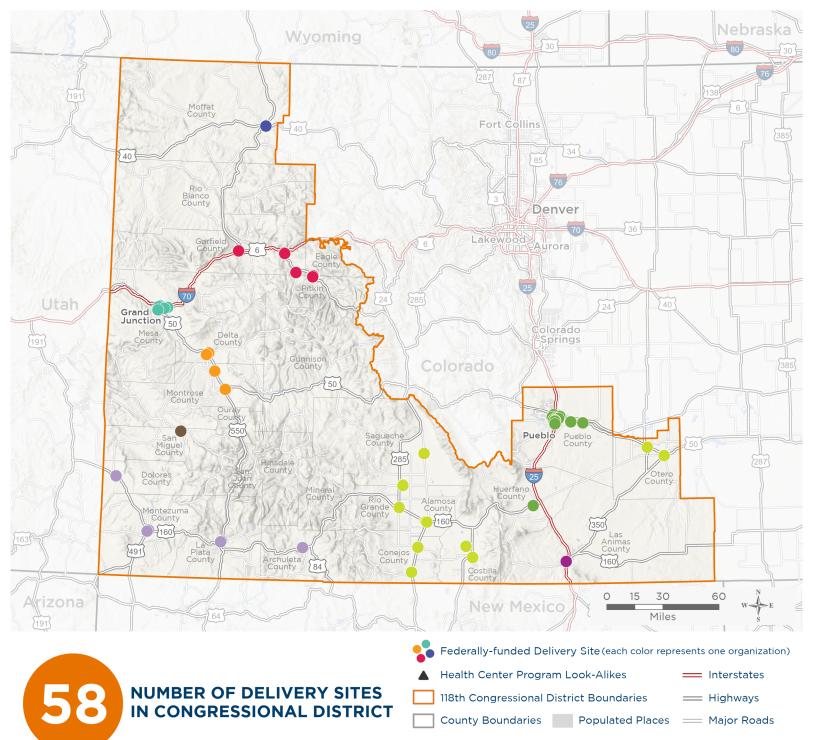

# **Representative Lauren Boebert** 118th United States Congress

NATIONAL ASSOCIATION OF Community Health Centers

Colorado's **3**RD Congressional District

The 9 federally-funded health center organizations with a presence in Colorado's 3rd Congressional District leverage **\$42,733,786** in federal investments to serve **176,552** patients.

Notes | Delivery sites represent locations of organizations funded by the federal Health Center Program. Health Center Program Look-Alikes are community-based health care providers that meet the requirements of the HRSA Health Center Program, but do not receive Health Center Program funding. Some locations may overlap due to scale or may otherwise not be visible when mapped. Federal investments represent the total funding from the federal Health Center Program to grantees with a presence in the state in 2021.

> Sources | Federally-Funded Delivery Site Locations and Health Center Program Look-Alikes: data.HRSA.gov, December 2022. Health Center Patients and Federal Funding | 2021 Uniform Data System, Bureau of Primary Health Care, HRSA.

#### NUMBER OF DELIVERY SITES IN CONGRESSIONAL DISTRICT

(main organization in bold)