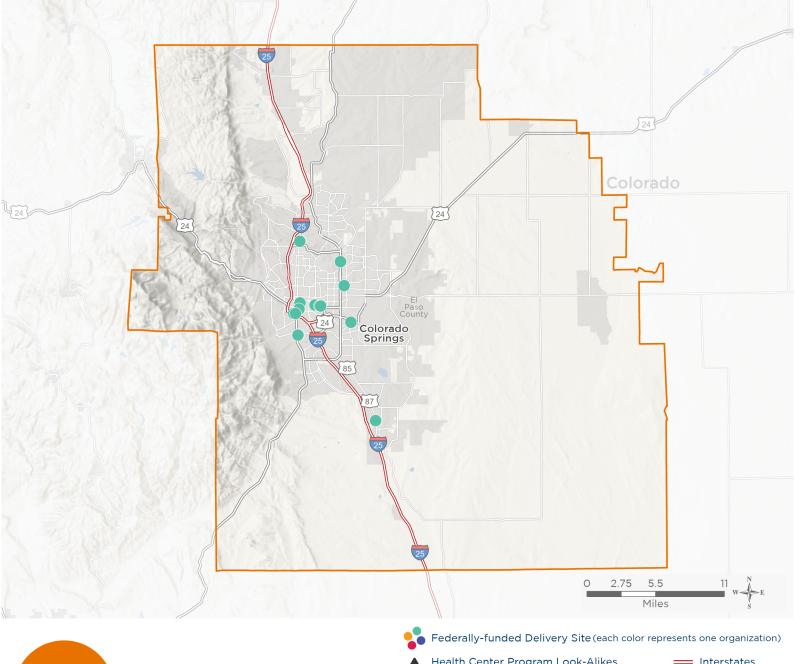

21

NUMBER OF DELIVERY SITES IN CONGRESSIONAL DISTRICT

Notes | Delivery sites represent locations of organizations funded by the federal Health Center Program. Health Center Program Look-Alikes are community-based health care providers that meet the requirements of the HRSA Health Center Program, but do not receive Health Center Program funding. Some locations may overlap due to scale or may otherwise not be visible when mapped. Federal investments represent the total funding from the federal Health Center Program to grantees with a presence in the state in 2021.

Sources | Federally-Funded Delivery Site Locations and Health Center Program Look-Alikes: data.HRSA.gov, December 2022. Health Center Patients and Federal Funding | 2021 Uniform Data System, Bureau of Primary Health Care, HRSA.

## NUMBER OF DELIVERY SITES IN CONGRESSIONAL DISTRICT

(main organization in bold)