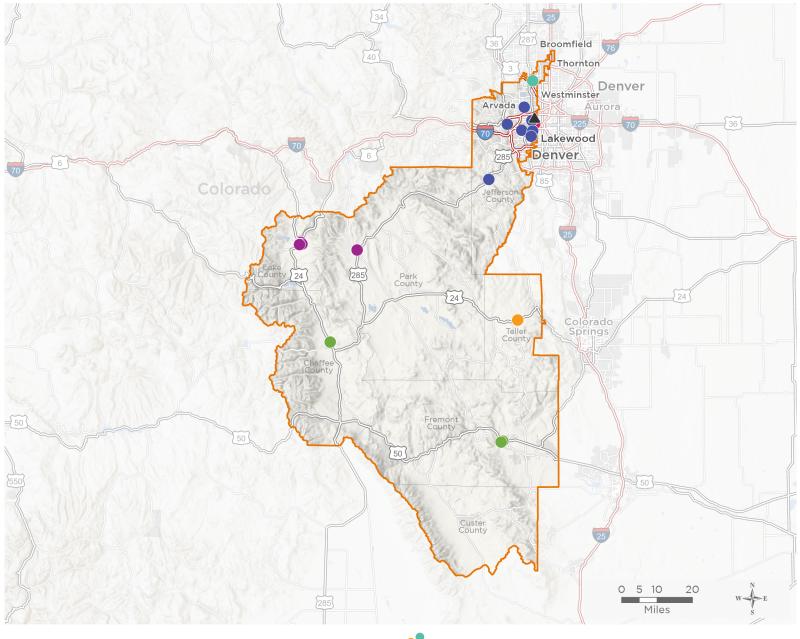

# **Representative Brittany Pettersen**

118th United States Congress

Colorado's 7<sub>TH</sub> Congressional District

The 6 federally-funded health center organizations with a presence in Colorado's 7th Congressional District leverage \$48,892,503 in federal investments to serve 256,452 patients.

20

NUMBER OF DELIVERY SITES IN CONGRESSIONAL DISTRICT

Federally-funded Delivery Site (each color represents one organization)

Health Center Program Look-Alikes = Interstates

118th Congressional District Boundaries = Highways

County Boundaries Populated Places = Major Roads

Notes | Delivery sites represent locations of organizations funded by the federal Health Center Program. Health Center Program Look-Alikes are community-based health care providers that meet the requirements of the HRSA Health Center Program, but do not receive Health Center Program funding. Some locations may overlap due to scale or may otherwise not be visible when mapped. Federal investments represent the total funding from the federal Health Center Program to grantees with a presence in the state in 2021.

Sources | Federally-Funded Delivery Site Locations and Health Center Program Look-Alikes: data.HRSA.gov, December 2022. Health Center Patients and Federal Funding | 2021 Uniform Data System, Bureau of Primary Health Care, HRSA.