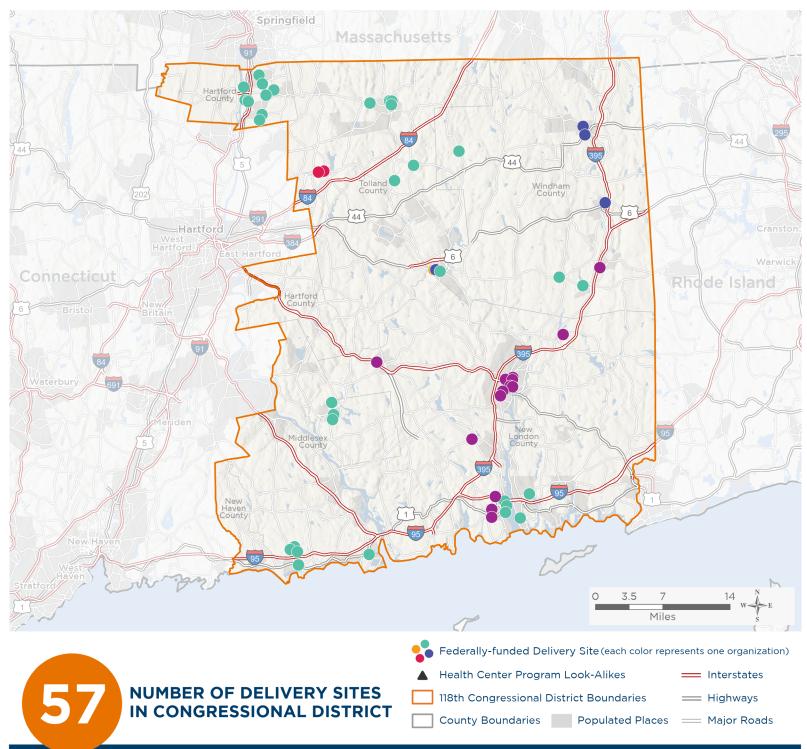

# **Representative Joe Courtney** 118th United States Congress

Connecticut's **2ND** Congressional District

The 5 federally-funded health center organizations with a presence in Connecticut's 2nd Congressional District leverage \$16,914,800 in federal investments to serve 154,255 patients.

Notes | Delivery sites represent locations of organizations funded by the federal Health Center Program. Health Center Program Look-Alikes are community-based health care providers that meet the requirements of the HRSA Health Center Program, but do not receive Health Center Program funding. Some locations may overlap due to scale or may otherwise not be visible when mapped. Domestic violence shelters are excluded from the map and delivery site statistics. Federal investments represent the total funding from the federal Health Center Program to grantees with a presence in the state in 2021.

Sources | Federally-Funded Delivery Site Locations and Health Center Program Look-Alikes: data.HRSA.gov, December 2022. Health Center Patients and Federal Funding | 2021 Uniform Data System, Bureau of Primary Health Care, HRSA.

## NUMBER OF DELIVERY SITES IN CONGRESSIONAL DISTRICT

(main organization in bold)