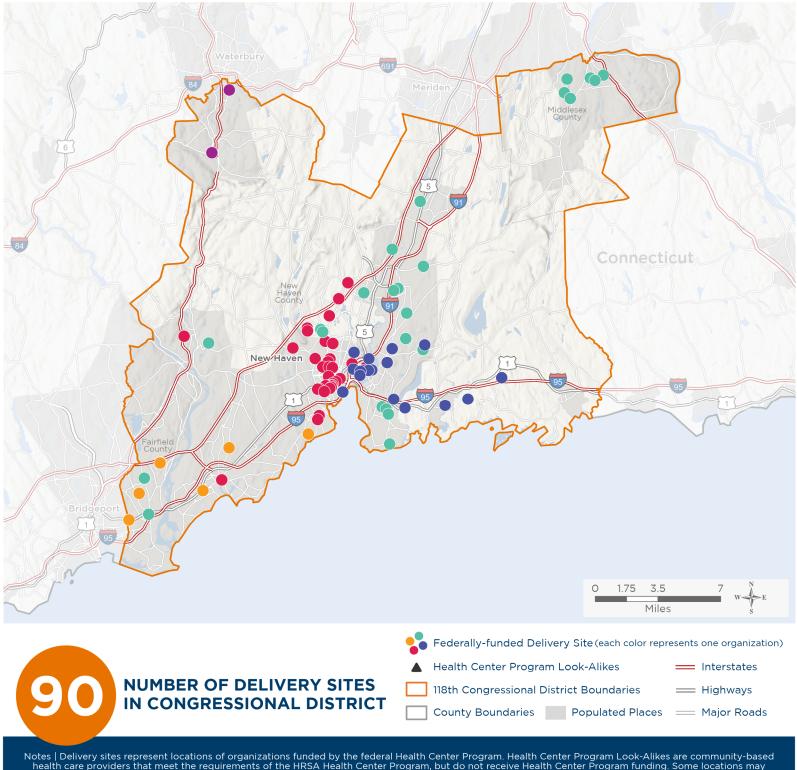

# **Representative Rosa DeLauro** 118th United States Congress

Connecticut's **3**RD Congressional District

The 5 federally-funded health center organizations with a presence in Connecticut's 3rd Congressional District leverage \$28,537,283 in federal investments to serve 247,886 patients.

Notes | Delivery sites represent locations of organizations funded by the federal Health Center Program. Health Center Program Look-Alikes are community-based health care providers that meet the requirements of the HRSA Health Center Program, but do not receive Health Center Program funding. Some locations may overlap due to scale or may otherwise not be visible when mapped. Domestic violence shelters are excluded from the map and delivery site statistics. Federal investments represent the total funding from the federal Health Center Program to grantees with a presence in the state in 2021.

Sources | Federally-Funded Delivery Site Locations and Health Center Program Look-Alikes: data.HRSA.gov, December 2022. Health Center Patients and Federal Funding | 2021 Uniform Data System, Bureau of Primary Health Care, HRSA.

### NUMBER OF DELIVERY SITES IN CONGRESSIONAL DISTRICT

(main organization in bold)