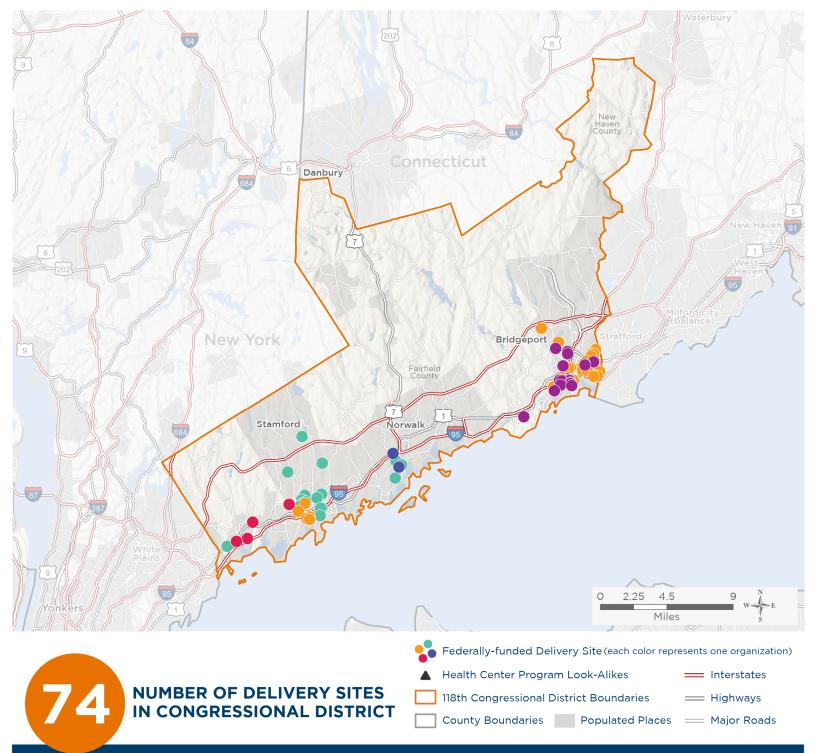

# **Representative Jim Himes** 118th United States Congress

Connecticut's 4тн Congressional District

The 5 federally-funded health center organizations with a presence in Connecticut's 4th Congressional District leverage **\$19,516,930** in federal investments to serve **182,998** patients.

Notes | Delivery sites represent locations of organizations funded by the federal Health Center Program. Health Center Program Look-Alikes are community-based health care providers that meet the requirements of the HRSA Health Center Program, but do not receive Health Center Program funding. Some locations may overlap due to scale or may otherwise not be visible when mapped. Domestic violence shelters are excluded from the map and delivery site statistics. Federal investments represent the total funding from the federal Health Center Program to grantees with a presence in the state in 2021.

> Sources | Federally-Funded Delivery Site Locations and Health Center Program Look-Alikes: data.HRSA.gov, December 2022. Health Center Patients and Federal Funding | 2021 Uniform Data System, Bureau of Primary Health Care, HRSA.

## NUMBER OF DELIVERY SITES IN CONGRESSIONAL DISTRICT

(main organization in bold)