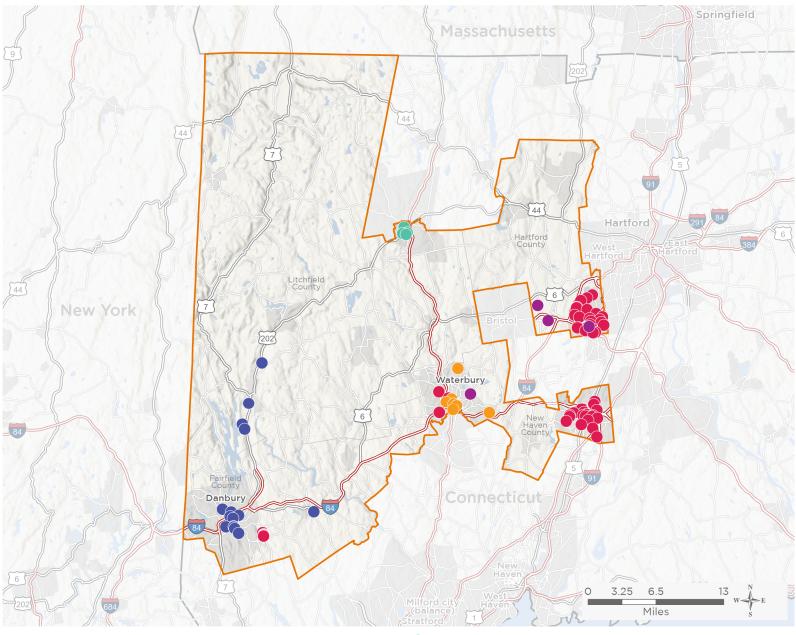

118th United States Congress

Connecticut's 5<sub>TH</sub> Congressional District

The 5 federally-funded health center organizations with a presence in Connecticut's 5th Congressional District leverage \$17,866,326 in federal investments to serve 157,287 patients.

84

NUMBER OF DELIVERY SITES IN CONGRESSIONAL DISTRICT

Federally-funded Delivery Site (each color represents one organization)

Health Center Program Look-Alikes Interstates

118th Congressional District Boundaries Highways

County Boundaries Populated Places Major Roads

Notes | Delivery sites represent locations of organizations funded by the federal Health Center Program. Health Center Program Look-Alikes are community-based health care providers that meet the requirements of the HRSA Health Center Program, but do not receive Health Center Program funding. Some locations may overlap due to scale or may otherwise not be visible when mapped. Domestic violence shelters are excluded from the map and delivery site statistics. Federal investments represent the total funding from the federal Health Center Program to grantees with a presence in the state in 2021.

Sources | Federally-Funded Delivery Site Locations and Health Center Program Look-Alikes: data.HRSA.gov, December 2022. Health Center Patients and Federal Funding | 2021 Uniform Data System, Bureau of Primary Health Care, HRSA.